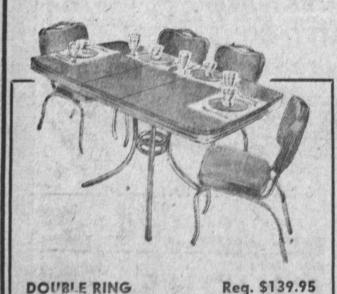

With Extension Leaf

A WEEK

Reg. \$154

BACK CHAIRS and 2 12" LEAVES

LARGE FAMILY

DOUBLE RING

Duncan Phyfe

so modern, so low priced. Wrought iron and colorful plastic for style and long wear.