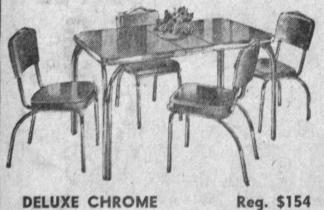

With Extension Leaf

A WEEK

Reg. \$154

BACK CHAIRS and 2 12" LEAVES

LARGE FAMILY

DOUBLE RING

Duncan Phyfe

so modern, so low priced. Wrought iron and colorful plastic for style and long wear.