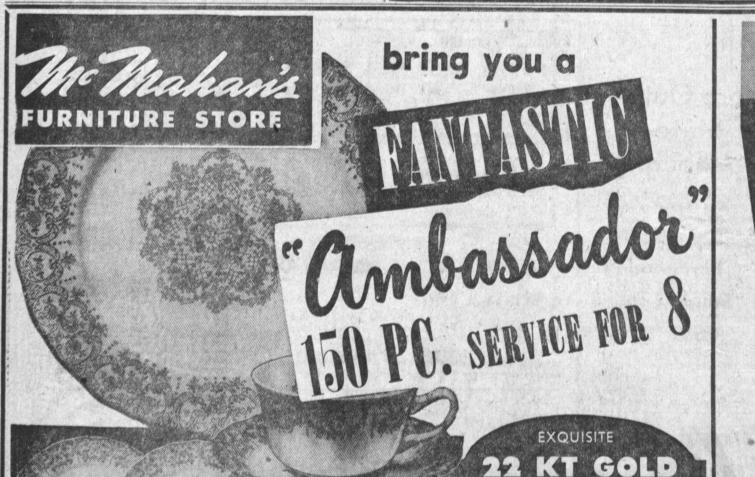

## SAVE! SAVE! SAVE!

Think of it! 150 pieces for only \$39.88. The stately beauty of this fine Ambassador Dinner Service will amaze you. Beautiful rose cluster center with 22 Kt. warrantee gold filigree border. The 32-piece the 48-piece Glassware Set and the 17-piece Candle, Candleholder, Tablecloth and Napkin Set are all of the finest quality Don't delay! We have only a limited quantity.