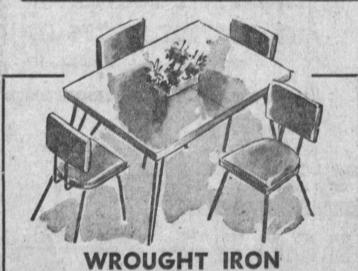

With Extension Leaf

A WEEK

Reg. \$154

BACK CHAIRS and 2 12" LEAVES

LARGE FAMILY

DOUBLE RING

Duncan Phyfe

so modern, so low priced. Wrought iron and colorful plastic for style and long wear.