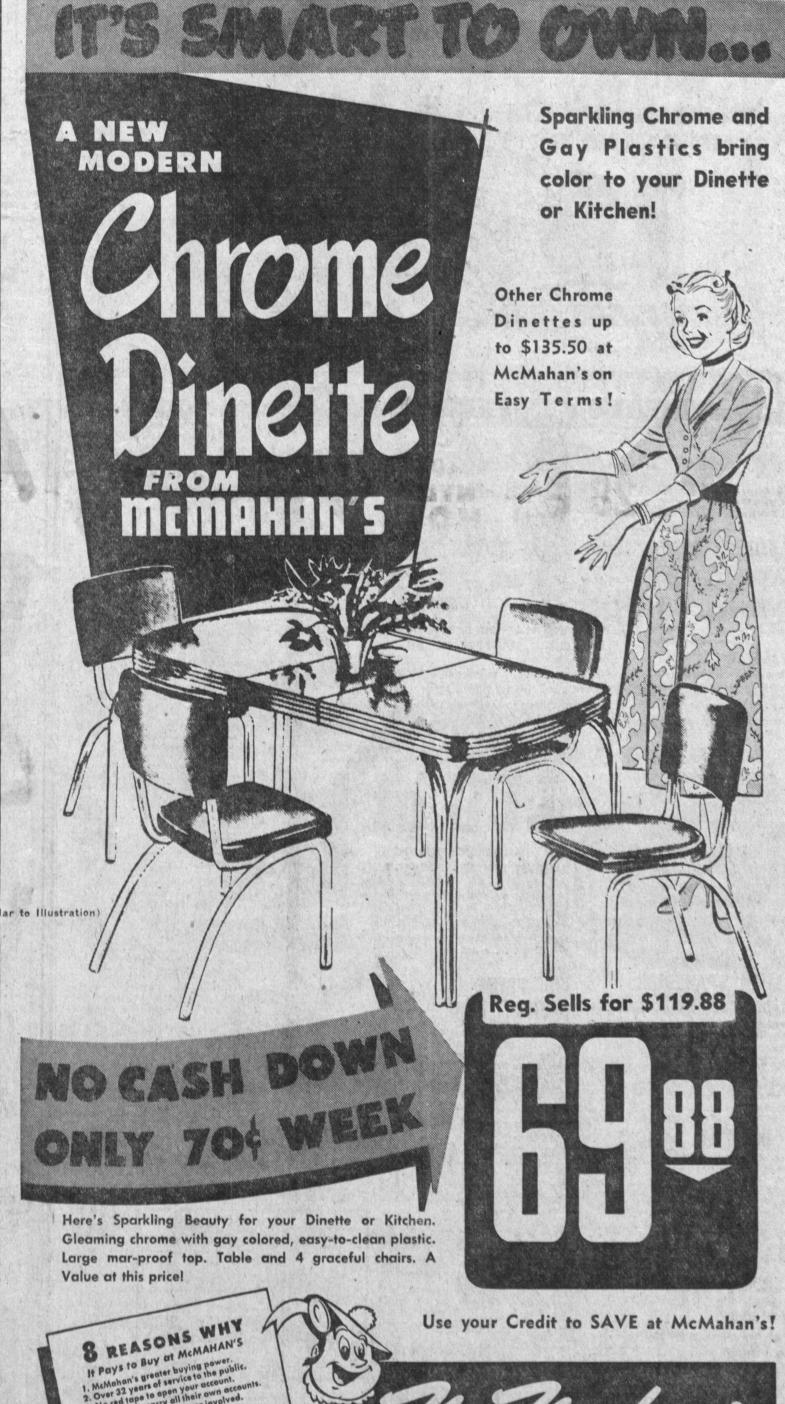

## SAVE! SAVE! SAVE!

Think of it! 150 pieces for only \$39.88. The stately beauty of this fine Ambassador Dinner Service will amaze you. Beautiful rose cluster center with 22 Kt. warrantee gold filigree border. The 32-piece the 48-piece Glassware Set and the 17-piece Candle, Candleholder, Tablecloth and Napkin Set are all of the finest quality Don't delay! We have only a limited quantity.