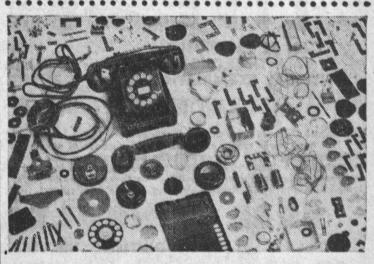

### How many parts make a telephone?

If you were to count the parts in a telephone, you'd find an almost unbelievable number. There are 433 of them, all told. Many of these are complex and precision made. Yet the telephone is rugged. On the average it needs fixing only once in about six years. And telephone people have worked out ways to make telephones at surprisingly low cost. These things help us keep telephone service a good buy for you. Pacific Telephone works to make your telephone a bigger value every day.