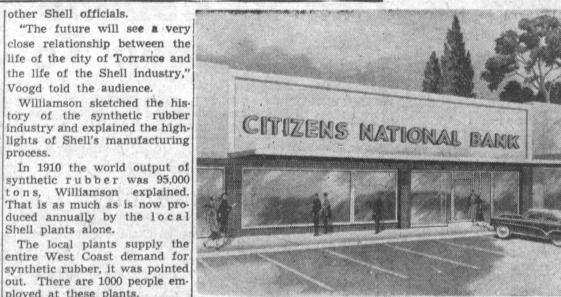

Address

Phone

Open House May 22 at 1:30 P.M.

CITIZENS TO OPEN REDONDO BEACH BRANCH . . . Photo above shows artist's drawing of Citizens National Bank, which will soon open new temporary quarters in Redondo Beach, at 1624 South Pacific Coast Highway. The office will be known as the South Bay branch, and will serve Redondo Beach, Hollywood Riviera and the Palos Verdes area. Complete banking services will be offered, including escrow and safe deposit facilities, and the branch will have a rear entrance for easy access to the spacious parking lot.