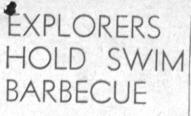

SCOUT PARTY ... Members of Explorer Post 219X and friends were treated to a barbecue and swim party Saturday at the home of Mr. and Mrs. Al Dumont, 2765 Arlington. Being "en-couraged" into the water by Fred Cameron is Jack McNeil. In the water are (I-r) Barbara and Betty Rispoli, Barbara Wester-man, Jean McNeil, Joan Ravell, Chuck Schauwecker, Frank Mon-ter and James Commence tez, and James Cameron.