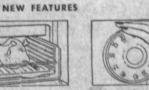

## New super-speed Gas broilers make broiling even easier...better

The new Gas broilers have radiant reflectors which direct the quick, searing heat of the clear blue flame downward. They also spread the heat evenly over the entire broiler surface. The result? Broiling that's quicker-better than ever. Broiling that's smokeless . . . that gives meats a delicious flame-kissed flavor. This week see the gleaming new automatic Gas ranges demonstrated at your dealer's or Gas Company.

OTHER

Automatic timer for top burners turns Gos off at time you set.

.11 prizes for 11 other winners. Ask any CALORIC . CHAMBERS . FLORENCE . GAFFERS & SATTLER . MAGIC CHEF . MAYTAG . NORGE

O'KEEFE & MERRITT . RCA ESTATE . RHEEM. WEDGEWOOD . ROPER . TAPPAN . WESTERN-HOLLY