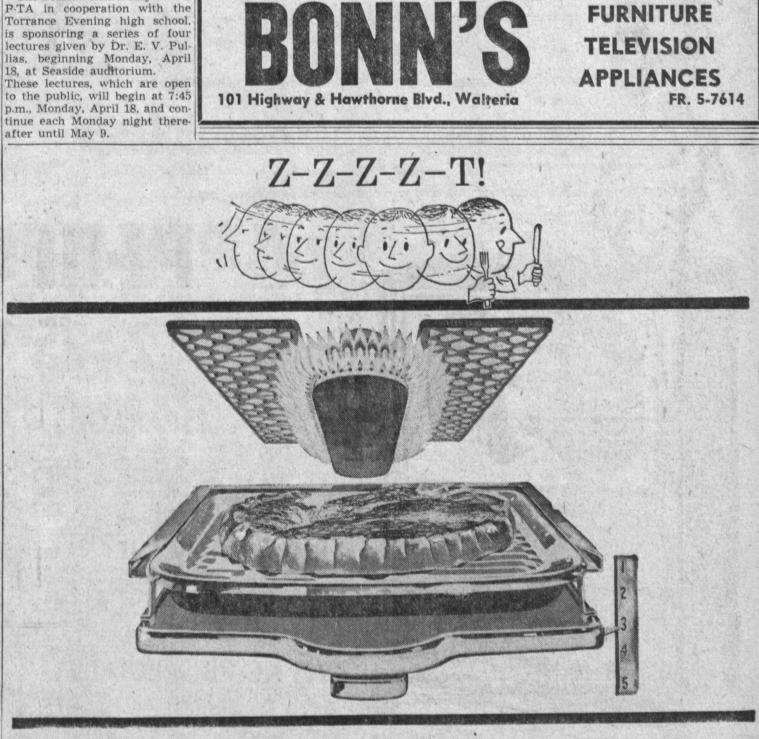

## New super-speed Gas broilers make broiling even easier...better

The new Gas broilers have radiant reflectors which direct the quick, searing heat of the clear blue flame downward. They also spread the heat evenly over the entire broiler surface. The result? Broiling that's quicker-better than ever. Broiling that's smokeless . . . that gives meats a delicious flame-kissed flavor. This week see the gleaming new automatic Gas ranges demonstrated at your dealer's or Gas Company.

SOUTHERN CALIFORNIA GAS COMPANY

There's something new in GAS () cooking

FREE

Open

Evenings

and

Sunday

Rotary barbecue auto matically turns meats during barbecuing