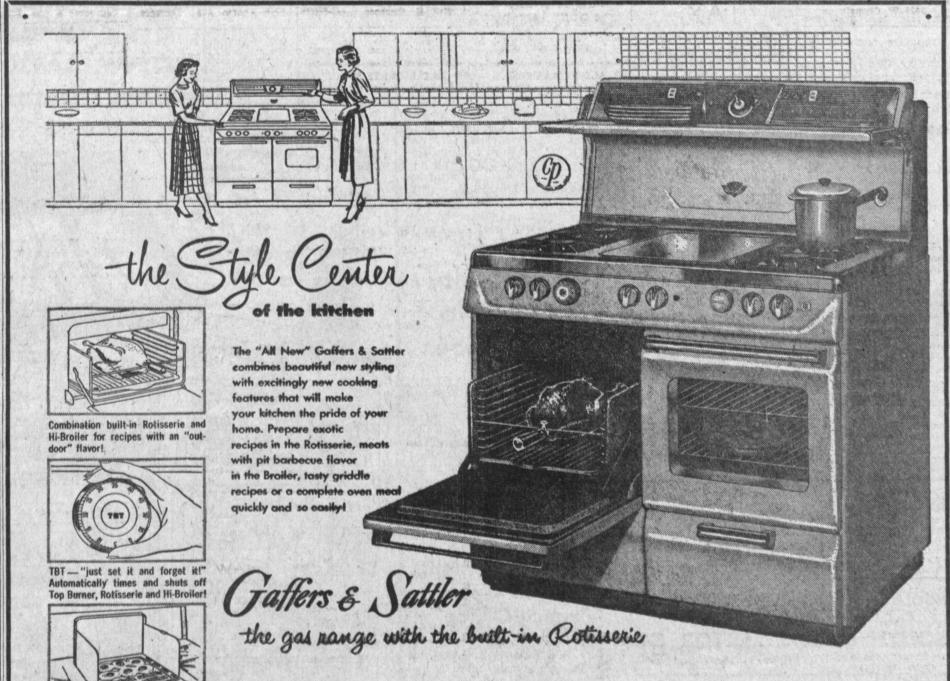

SHORE DIAGNOSTIC

619 SO. MESA - SAN PEDRO CALL TE. 2-6431 - TE. 2-6432

OFFICE HOURS 9 to 8 Daily, Incl. Sat. Stop in and get your free entry blanks from the following authorized Gaffers & Sattler dealers:

Tel-temp griddle with vanishin shields and cover. Prevents food

spatter.

- NATIONAL HOME APPLIANCE CO.
  - **BAKER'S T.V and APPLIANCES** 
    - BURKE'S BARGAIN SPOT