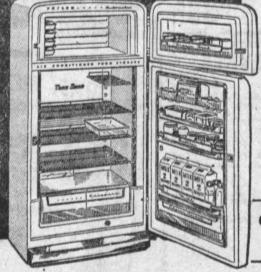

on this Early Bird Trade-in Special!

**Brand New 1955** 

... PHILCO DOUBLE DEPTH STORAGE **NEW FOR 1955** DOOR! Philco 1052: Every door shelf double depth; twice as useful. Holds foods that never before could be stored in a refrigerator door. Now four 1/2 gallon cartons of milk on one shelf. All shelves removable for easy cleaning. Full-width freezer holds 45-lbs. supply of frozen foods. Chiller drawer. Glass covered crisper. 9.7 cubic foot capacity.

NOW ONLY

After Trade

**Brand New** Design in a 2-DOOR Refrigerator

Recessed freezer door makes this the easiest-to-use of all two-door refrigerators !

Completely Automatic

It's a big 12 cu. ft. Twin-System Philco . : : Air Conditioned to keep foods fresher. Defrosts itself. No controls to set. 2 cu. ft. Master Freezer sharp freezes to 20° below zero. New Double Depth Dairy Bar.