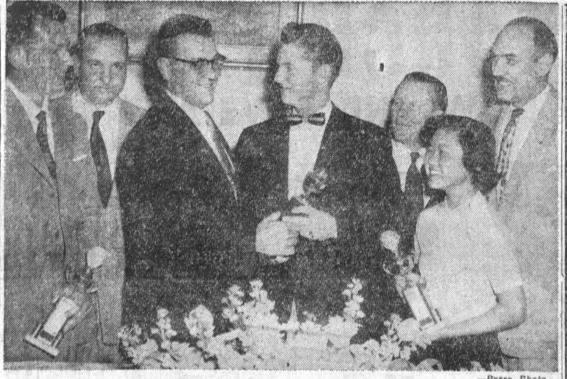

ZONE WINNER . . . Harold Ezell, Banning high

school student, won first place in the Lions

club speech contest held Monday in Lomita.

Ezell competed against seven others from this

zone. Presenting the trophy is Bob Hopper, zone chairman. Local student speakers in-

House of Maple 1636 SO. PACIFIC COAST HIWAY REDONDO BEACH

Open Eves. Till 9:30 & Sunday FR. 5-2547

cluded: (I-r) front row—Gregg Hornaday (Narbonne high); Hopper; Ezell; and Amie Akashi (Torrance High). Presidents of sponsoring clubs are (back row) Loman Carter, Harbor City-Lomita; Alex Albright, Wilmington; and Warren (Story Page 1) Hamilton, Torrance.