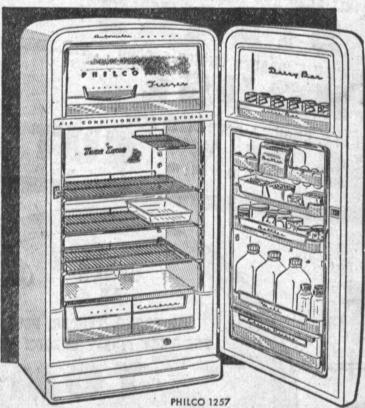

on this Early Bird Trade-in Special!

**Brand New 1955** 

... PHILCO DOUBLE DEPTH STORAGE **NEW FOR 1955** DOOR! Philco 1052: Every door shelf double depth; twice as useful. Holds foods that never before could be stored in a refrigerator door. Now four 1/2 gallon cartons of milk on one shelf. All shelves removable for easy cleaning. Full-width freezer holds 45-lbs. supply of frozen foods. Chiller drawer. Glass covered crisper. 9.7 cubic foot capacity.