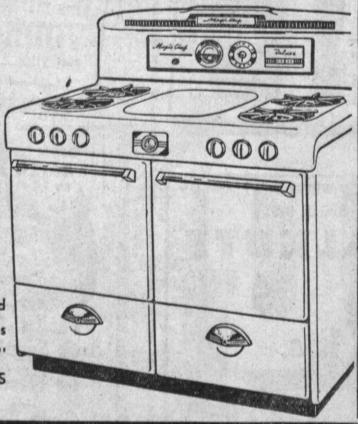

Extra Special Trade-in Offers on Other Sizes and Models, too! Terms as low as \$3.79 a Week

The Range With the Lifetime Guarantee

REGULARLY

## A DELUXE HI-BROILER RANGE

Complete with griddle, swing out waist-hi broiler, and all the deluxe features for which MAGIC CHEF is famed. Complete with clock and timer. A "CP" masterpiece AT A CLOSEOUT PRICE! QUANTITIES LIMITED!