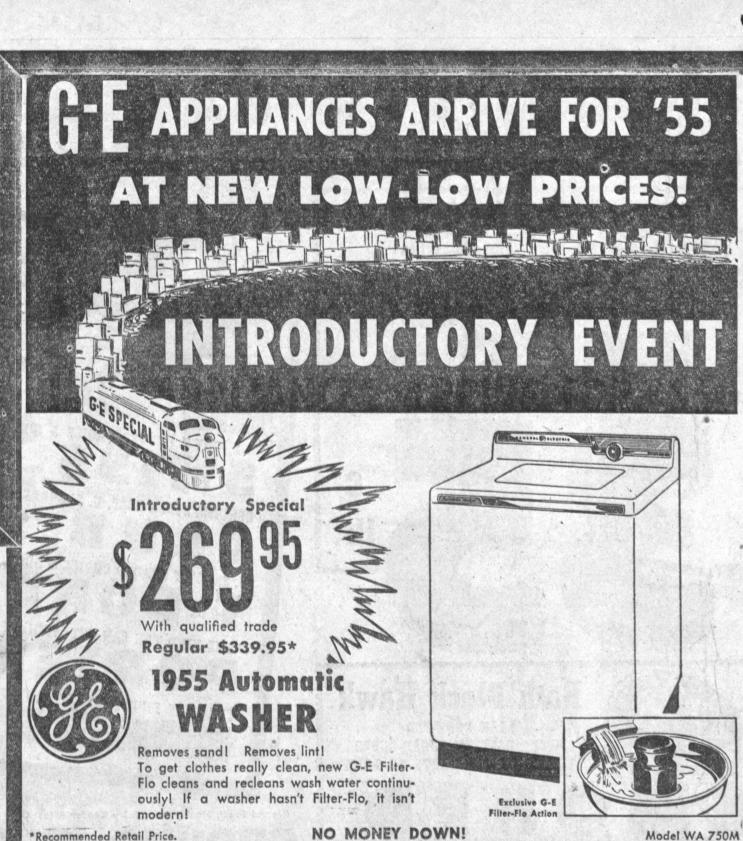

**APPLIANCES ARRIVE FOR '55** AT NEW LOW-LOW PRICES!

Model LB-11M - 10.8 cu. ft.

1955 AUTOMATIC

\*Recommended Retail Price.

Brand - new "55 Special" General Electric Super Deluxe Automatic-set it and forget it! Set you free on washdays!

INTRODUCTORY SPECIAL

With qualified trade

Model WA 550M

Regular \$299.95\*

FURNITURE STORES

Phone FA. 8-3073 1317 SARTORI AVE. TORRANCE