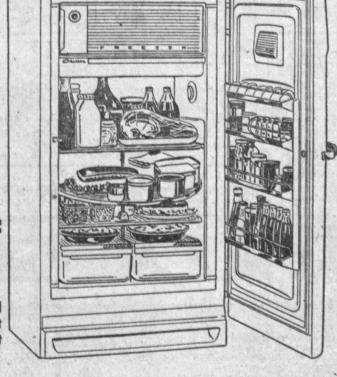

# INTRODUCTORY EVI

Introductory Special With qualified trade Regular \$319.95\*

At last, revolving shelves in a big General Electric Refrigerator (almost 11 cubic feet) at a new low price! If a refrigerator hasn't revolving shelves, it isn't modern!