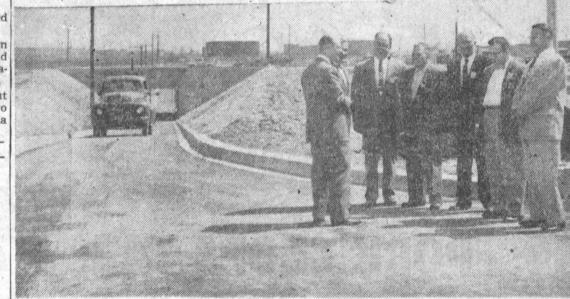

THIS NEW TUNNEL is General Petroleum's answer to Crenshaw Blvd. traffic. GP vehicles can now travel from one side of the plant to the other by way of this \$100,000 tunnel which goes under Crenshaw blvd. A vehicle-operated signal regulates traffic. Attending the official opening Monday were (I-r) A. E. Thompson, Councilman Mervin Schwab, Mayor Nick Drale, Coun-The regular monthly movies, cilmen Victor Benstead, Albert Isen, Willys Blount, and City Man-