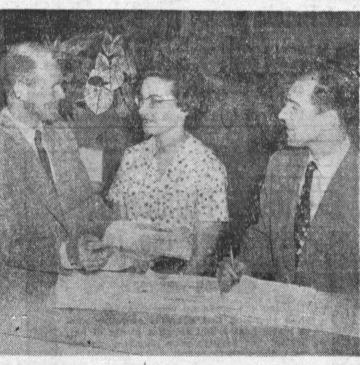

MODERN, NEW OFFICES . . . Continental Escrow co., formerly Torrance Escrow co., has opened its offices at 1618 Gramercy ave. Managing the new office is Marvin Heath (left) with Martha Dearborn, receptionist, and Verle Speece, Escrow officer.