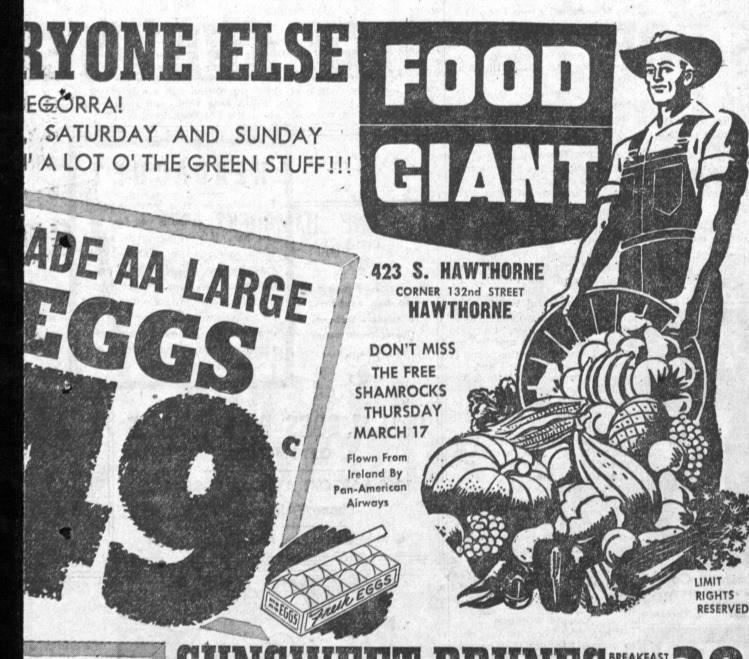

SUNSWEET PRINESSIZED 2 LB. BOX LIBBY SAUERKRAUT No. 2 1/2 19 c SOCKEYE SALVON RED. DUCHESS REG. NO. 1/2 CAN

GUARANTEED MEATS

U.S. GOVT. GRADED 'CHOICE'

This week's outstanding meat buy! Cut from the finest aged U.S. fed Graded "Choice" and "Good" Steer Beef. Tops in flavor and tenderness. In fact, they are banquet perfect. Heavy chine bone and excess fat removed be-BEST CENTER CUTS