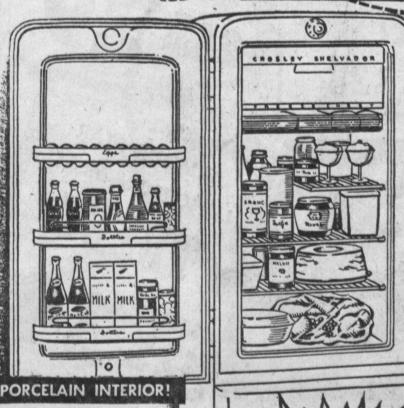

FULL 7 CUBIC FEET!

INTERIOR FLOODLIGHT

"COOL-GLO" STYLING!

ADJUSTABLE INTERIOR!

EGG BOTTLE SHELVES!

WITH 5-YEAR WARRANTY

**Use Your Credit** 

to Save on This

**Great Buy Now!** 

STORES

**Crosley Shelvador** the Feature-Packed

Refrigerator. Today's

Best Buy!

And Your Old Refrigerator in Operating Condition

BRAND NEW 1955

SHELVADOR