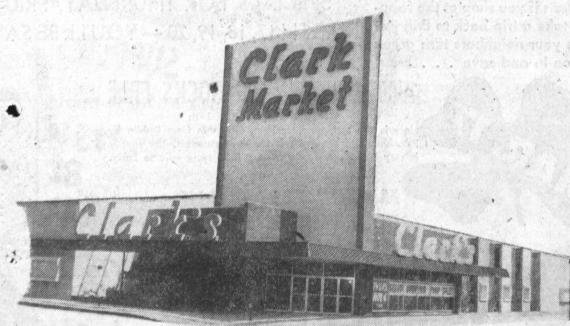

# Clark Square, New Walteria Shopping Center, Holds Four-Day Grand Opening

CELEBRATED CHEF MILANI of radio and TV fame, will be on hand at Clark market in Torrance this Saturday, March 20 from 3 to 4 p.m. it was announced today. Chef Milani's peronal appearance at Clark market will coincide

with a huge 4-day celebration featuring entertainment and specials sales marking the grand opening of Clark Square. The amiable Chef Milani will be happy to discuss cooking problems put to him by the customers.