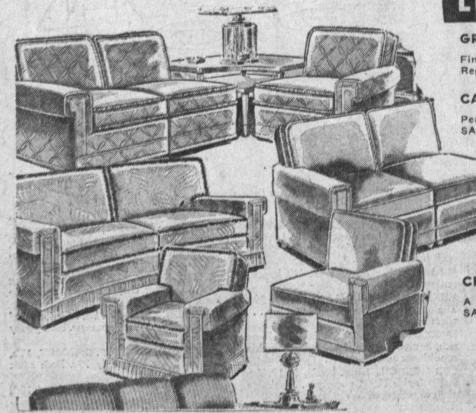

## LIVING ROOM SUITES

WAS 229,95-NOW

GRAND RAPIDS KING SIZE SOFA Fine mattelaise cover. Brown and chart. Regularly \$399.95. SALE PRICE 249.00

CALIQUILT FOAM SOFA-SECTIONAL Persimmon color. Regularly \$229.95. SALE PRICE 169.95

CURVED-BACK SOFA & CHAIR Slightly soiled (as is). Reg. \$229.00. 119.50 SALE PRICE ...

2-PC. SECTIONAL, TUFTED Sage green. Soiled. Regularly \$169.95. 89.95 SALE PRICE

CROWN MODERNE 2-PC. SECTIONAL 249.95 A real beauty. Smoke grey. Regularly \$349.95. WROUGHT IRON 2-PC. SET