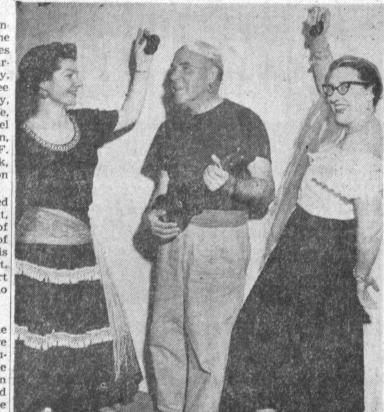

FOR HOME

FREEZING

"THE EASIEST TERMS IN TOWN"

. BLANCHES

GYP3Y TROUBADOR is Frank Cavanaugh, as he seems to be dreaming up suitable lyrics for Gypsy dancers and their castanets, Mmes. Clare Farrell and Peg Cavanagh, left and right. The trio were among members of the Sobadas who gathered at the San Pedro Assistance League last Saturday for a colorful gypsy costume affair.