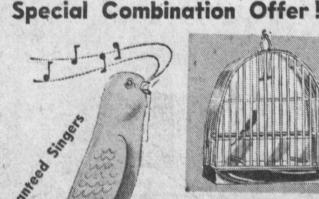

APPROVED BY THE BIRD BREEDERS of AMERICA, Inc.

**Canary Seed** 

12-oz. special mix "Master seed."

HARTZ MOUNTAIN 7-oz. mixed seed. 20¢ They love it!

3 ½ -oz. song food - very healthy. - very healthy.

CANARY

36" width. 10-20 yd. lengths.

80x80 const. Novelty patterns.

Handsome Metal CAGE

Value \$8.96 Combined

ALL METAL CAGE

Seed guards, tray, and bottom slide. 15x91/4x14" high

SALE

Save 2.00