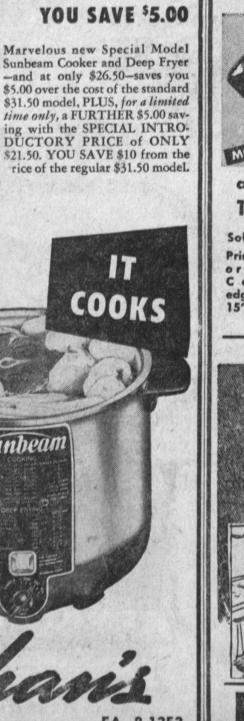

Mr. and Mrs. R. L. Denty, of 495 Freeman Ave., Hawthorne, formerly of Torrance, announce the birth of a daughter, Janet Eileen, weighing 8 pounds and 131/2 ounces.

SPECIAL

INTRODUCTORY OFFER

DEEP FRIES

ALL-IN-ONE

. COOKER

. DEEP FRYER

CASSEROLE

• STEAMER

. CHAFING DISH

. BUN WARMER

. CORN POPPER

VEGETABLES

> INTRODUCTORY PRICE (LIMITED TIME ONLY)

> > Sunbeam

SHOP BOTH FRIDAY and SATURDAY NIGHTS UNTIL 9:00 P.M.

Newberry's famous specials! Getting more famous by the minute! Watch for 'em. Grab 'em! They're first quality items. Never a second! HI THERE, MOTHERS! See the Low Price On