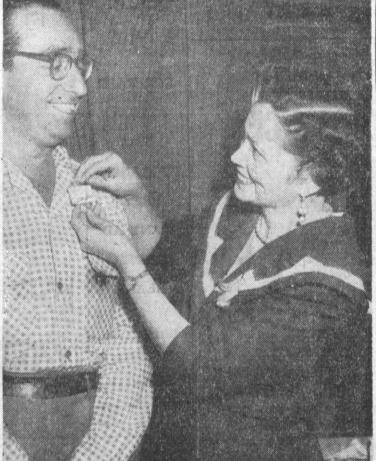

With Each Rug or Carpet

Purchased

DELIVERS ANY RUG

DOWN

1317 Sartori FA. 8-3073 Torrance

HAVE A GOLD NUGGET

BABE RUTH LEAGUE fund-raising campaign got under way this week. Here Percy Ross, owner of Mayflower dress shop, receives a gold nugget from Mrs. Ben Rusk, chairman of the drive, to show that he contributed. Money will go toward financing the Babe Ruth League youth program.