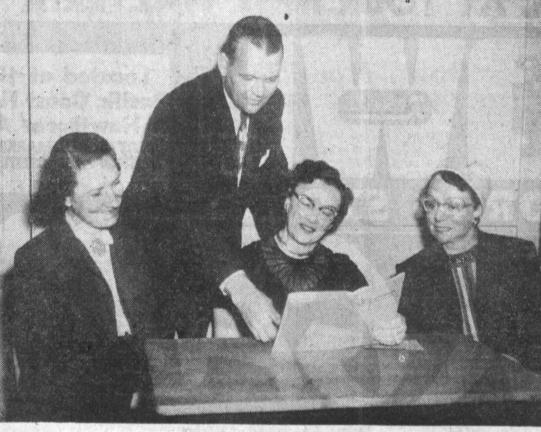

"Tosca," on the NBC - TV Opera pital, was a delegate to a church DEDICATED WORK . . . Miss Josephine Perry, case worker, (at left) for Family Service was speaker at meeting held last week in Lo-

with her are (I. to r.) Mrs. Jane Rye, principal of school and chairman of advisory board: Mrs. Evalyn Sullivan, Fries Avenue principal and program chairman of the group; and the Rev. Bob Wells, vice-chairman of the board.

## Bess" just prior to its eight troit, Cleveland, Milwaukee, months run on Broadway. Both critics and public revisited the Her visit to Towns no lead to the Her visit to Towns no Family Service Work

Methods used by case workers in solving individual and family problems, were described by Miss Josephine Perry, case worker of the harbor district office of Family Service. Miss Perry spoke at a press-luncheon meeting of Family Service Advisory Board last Friday in the Lomita Elementary School auditorium, the Lomita Elementary P-TA hostessing the lun-