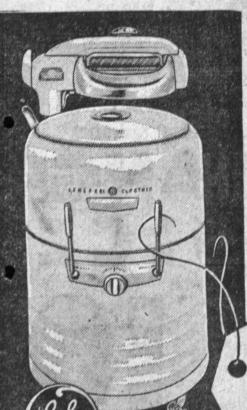

129° G-E SPECIAL

YOU GAVE - S

With qualified trade Model WA 550M

Regular \$299.95

DeLuxe WRINGER WASHER

FAMOUS G-E ACTIVATOR® WASHING ACTION ADJUSTABLE WRINGER ADJUSTABLE TIMER

8-LB CAPACITY POWERFUL PUMP

G-E PERMADRIVE MECHANISM ONE-YEAR WARRANTY