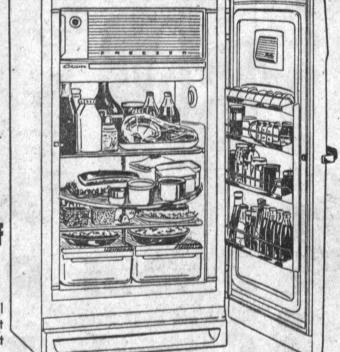

Introductory Special Regular \$319.95\*

At last, revolving shelves in a big General Electric Refrigerator (almost 11 cubic feet) at a new low pricel If a refrigerator hasn't revolving shelves, it isn't modern!