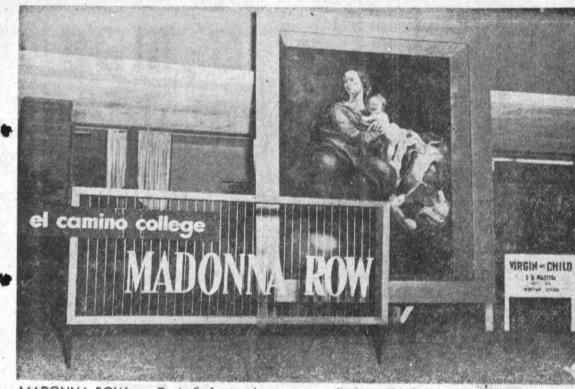

were prepared in the college art department

under the direction of Miss Mildred K. Walker.

Councilman Willys Blount so-

Council, will be forwarded to shaw.

Be Seen At EC College

throughout the night to enable lege custodial staff.

the mosaic is one of six art re- "Ince Hall Madonna."

passing motorists to view the

unusual art presentation.

With its unique Madonna Row lighted and ready for display, the college will observe an active season. In-

cluded in the busy program of events are students, faculty and administrative staff members, and other campus

The art attractions, all fea- productions of the college. Each uring the Madonna and Child, is 6 by 8 feet in size and stands

line the front of the Administra-tion building, 16007 South Cren. 8 by 10 in its gold frame, preshaw boulevard, and are lighted pared by members of the col-

Added to the traditional Ma- ductions of Botticelli's "The Virdonna Row display this year is gin and Child," Gian Batiste a newly-prepared mosaic repro- Piazetta's "Virgin and the duced from art work dating Child," Raphael's "The Cowper back to 300 A.D. Prepared un- Madonna," El Greco's "The Virder the direction of Miss Mil- gin with Santa Inez and Santa

dred K. Walker, art instructor, Tecla," and Jan Van Eyck's,

the Board of Education.

employees.

MADONNA ROW ... Typical of artwork appearing in El Camino College's Madonna Row is Piazetta painting, "Virgin and Child" now

## Artistic Christmas Mosaic project, according to Miss Walk- Clyde E. Tison has been hired Clyde Williams has been On Display At EC College er is "to offset the overload of as a custodian by the Torrance hires as a custodian for the Tor-First in order of display and last of the six unique of Christmas by presenting reproductions to be featured in the traditional display of something which has been tra-El Camino college's Madonna Row is a six by eight foot ditionally beautiful throughout mosaic depicting the Madonna and Child. the ages. With the five mural repro-In preparing the mosaic, Miss ductions of previous years, the donna and Child, a Saint and Walker was assisted by Donald mosaic will be displayed before Angel, the design was taken C. Green, a fellow art instructor