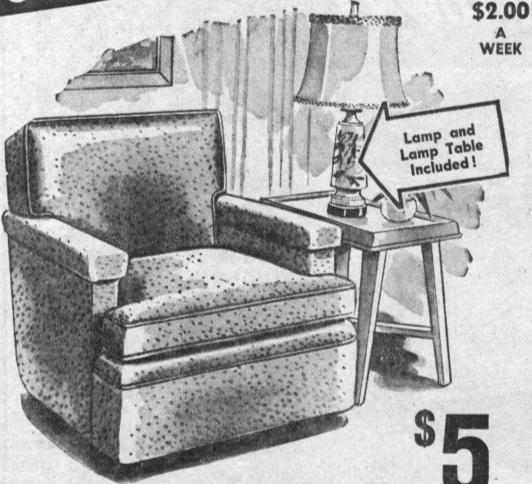

PAY IN

NO MONEY DOWN -- FIRST PAYMENT MARCH 1st, 1955

"Rock'n Revolve"
CHAIR OUTFIT

Big, Roomy, Comfortable! Your Choice of Colors!

This offer will astound you! You pay for the chair alone—the handsome table and lamp are included! It's the gift supreme! The chair styled for wonderful 3-way comfort as a luxurious lounge chari, a convenient swivel chair, a restful rocker, will be a thrilling surprise for Dad, and he'll be amazed when he finds he also rates the table and lamp.