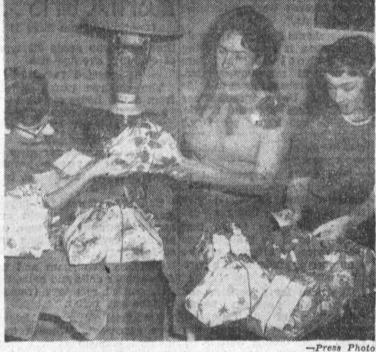

Phone FA. 8-4313 1317 EL PRADO, TORRANCE

GIFTS FOR ELDERLY: Torrance JayCettes (I. to r.) Mmes. John D'Ornellas, Charles Herren, and John Smith, ready gifts wrapped at the D'Ornellas home last week in preparation for the group's Christmas project of presenting small personal items to elderly patients at Harbor General Hospital.

## Jaycettes Wrap Gifts For Elderly Patients

The Torrance JayCettes have been busy with their holiday Christmas project of preparing and wrapping gifts for their contribution of small personal items to help cheer the elderly at Harbor General Hospital this Christmas season.