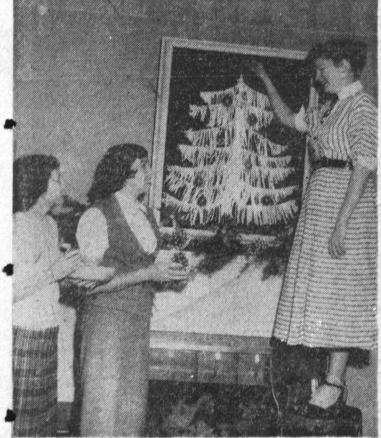

# JUNIORS' TRADITIONAL CHRISTMAS TEA TO USHER IN FESTIVE SEASON

CHRISTMAS SPIRIT . . . will prevail at the traditional Christmas tea of the Torrance Junior Woman's club to be held Sunday. Dec. 5, thanks to the efforts of decorations chairman Mrs. Sid Gans, standing at right. Helping her here are Mrs. James K. Lees, chairman of the tea, at left, and Mrs. C. Albert Smith, president, who will be hostess at the affair.

Bazaar Slated

The Yuletide will be ushered in by Torrance Junior \* Woman's Club this Sunday, December 5, as the club holds its traditional Christmas tea in the gracious El Prado street home of Mrs. James Burchette, from 2 to 4 p.m.