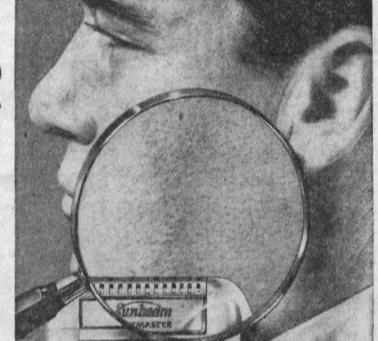

Only Shavemaster has the big, smooth, continuous-round shaving head that will shave any beard closer and cleaner with only a feather-like touch. Only Shavemaster's exclusive head permits shaving in circles with a gentle massaging action. Shavemaster's faster shaves are so close that even under a magnifying glass, as shown above, the skin is left smooth and clean. No beard too tough-no skin too tender.