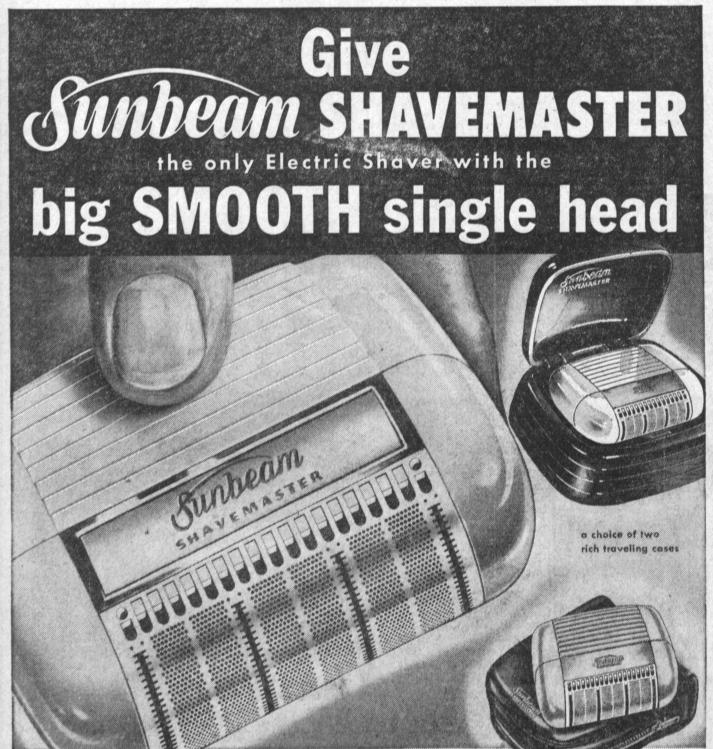

## **Shaves SMOOTHER CLOSER FASTER**

than any other methodwet or dry

**Even though** your beard is TOUGH AS WIRE

> will not irritate the tenderest skin

Give him the electric shaver that's completely different from all others. Give a Sunbeam Shavemaster-the one that Shaves Closer, SMOOTHER and Faster than any other method,

Only Shavemaster has the big, smooth, continuous-round shaving head that will shave any beard closer and cleaner with only a feather-like touch. Only Shavemaster's exclusive head permits shaving in circles with a gentle massaging action. Shavemaster's faster shaves are so close that even under a magnifying glass, as shown above, the skin is left smooth and clean. No beard too tough-no skin too tender.

Why we use ONE BIGGER, SINGLE head instead of a multiplicity of small heads

prom Multiple heads

The SMOOTH, comfortable continuous-round Sunbeam head is bigger and has over 3000 shaving edges-more than any other electric shaver The lightning-fast single cutter makes over 24-million shaving actions per minute - more than any electric shaver with multiple heads.