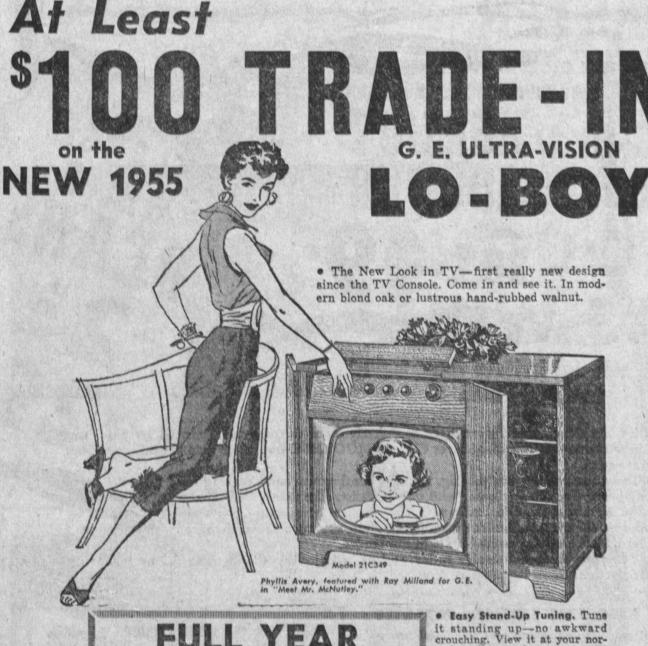

Prices Start at

OPEN EVERY NIGHT UNTIL 8:30 P.M.

Gives 262 sq. in. (not just 220 or 250). The largest 21-inch screen in TV! · Clearest Picture in all TV.

· New Larger 21-inch Tube.

mal reading angle.

Over 100,000 shoppers compared G-E Ultra-Vision with other leading makes side by side. They voted G-E TV best by over 7 to 1. • G-E is the world's first 21-

inch TV with an aluminized picture tube. Gives up to 100% whiter whites. And G. E.'s exclusive black-tinted glass gives 5

1875 W. CARSON (Across from Torrance Laundry) FA. 8-7025

levard, Hawthorne