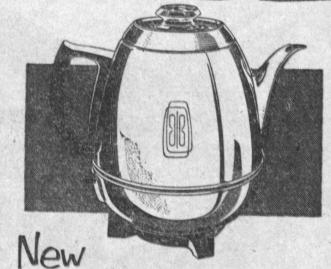

NOW ... COFFEE THE WAY YOU LIKE IT EVERY Time!

The beautiful, new G-E Automatic Coffee Maker brews coffee to your taste. Indicator light tells you when "coffee's ready". Makes 2 to 9 cups.

SEE OUR COMPLETE SELECTION OF G.E. SMALL APPLIANCES INCLUDING: