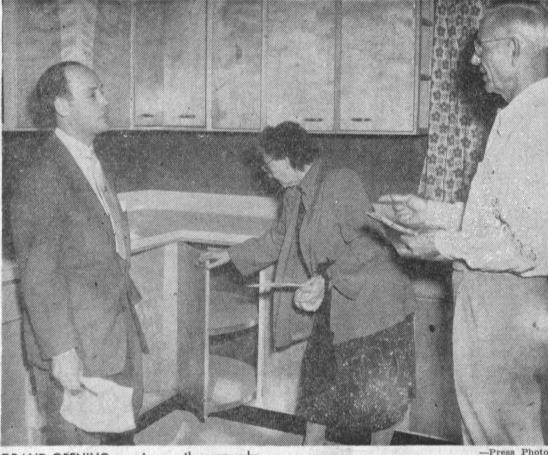

## New Building Center

GRAND OPENING ... Among the many who attended the grand opening of the unique Saul Pick building center at 178th st. and Normandie were Mr. and Mrs. F. G. Davis of 3912 Ocean dr., Manhattan Beach. Here they inspect the

Brammer Swing Kitchen while Saul Pick (I) explains to them that each part of this kitchen can be purchased separately. The center is open seven days a week and till 9 p.m. Fridays.

in proper working order.