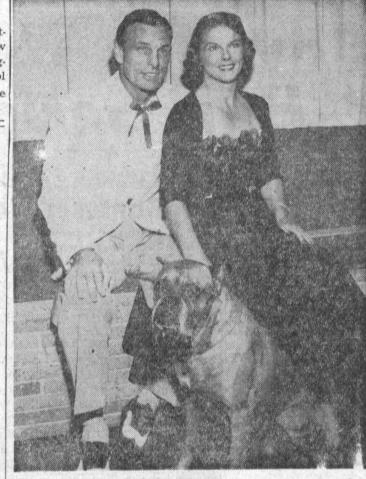

YOUR MONEY GROWS FASTER

AT SOUTHWEST SAVINGS & LOAD

GREETERS AT SNACK PARTY . . . Lou and Linda Crosby and their dog Tocky, stars of KHJ TV program "The Crosbys Calling," to make public appearance at the new Clark Supermarket at Pacific Coast Highway and Hawthorne blvd., Torrance, Tuesday, November 23.

### Crosby's To Appear At Local Clark Supermart

Lou and Linda Crosby and their boxer dog, Tocky, stars of "The Crosbys Calling" KHJ TV, will personally greet their many friends in this area at a big snack party Tuesday, November 23 from 4 to 6 p.m. given by Clark Supermarket at Pacific Coast®

in Torrance. During their picnic appearance, the Crosbys will serve samples of the fine products fun and entertainment this

vision show, including Barbara market in Torrance. Ann sandwiches with a filling of Breast-o-Chicken Tuna and Best Foods Mayonnaise, it was

a guessing contest with valuable months.

Highway and Hawthorne blvd. awards for the winners including a 21-inch Arvin TV. To meet the Crosbys be on hand for the they feature on their daily tele- Tuesday at the Clark Super-