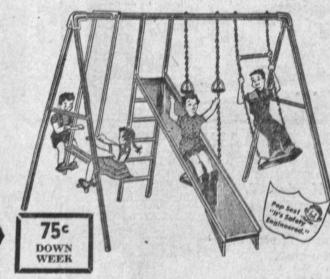

WEEK

ALL STEEL 9 PLAY

GIANT GYM SET Rugged steel construction. Has a giant ladder and slide. Children can swing, glide-ride and do tricks on the rings and

OTHER SETS AS LOW AS \$29.95

LOCATED ON THE CORNER OF SARTORI AND EL PRADO AVE. IN TORRANCE!