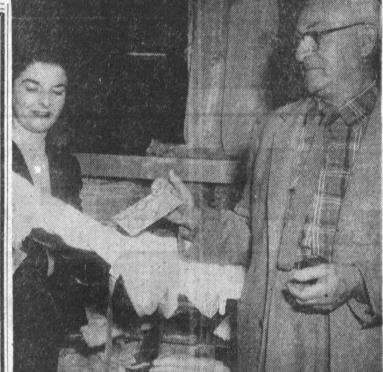

HOME IMPROVEMENTS last a lifetime made with

**READY-MIXED CONCRETE** 

QUICK DELIVERY ANYWHERE BY FAST, COURTEOUS OPERATORS

Ph. FAirfax 8-6705

1347 W. 208th - TORRANCE

'QUEEN FOR A DAY" . . . Mrs. Mary Alice Hodges of 1003 Portola avenue, Torrance, receives a part of her awards won last month on the famous Jack Bailey show, as local department store head Sam Levy presents her with a complete line of Gossard garments from Levy's Department Store on Sartori avenue.