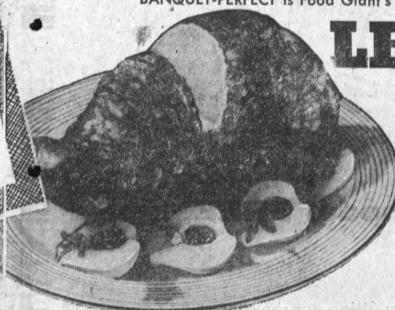

### GUARANTEED MEATS

BANQUET-PERFECT is Food Giant's hallmark of quality for fine meat.

FOOD GIANT'S SPECIALTY!

TO Ka Ka .

Not just Hamburger . . .

but selected cuts of U.S.

Choice and Good Steer beef ground with just

that can be stuffed with your favorite

SMOKED AND SLICED JUST LIKE BACON

from Food Giant.

Extra Value! Heavy Shank and excess fat removed.

RESERVED

Have Leg o' Lamb for dinner tonight! Roast leg of lamb is sure to be a family favorite especially when it's a Food Giant roast, Tenderness, flavor, and quality are the ingredients of every Food Giant meat offering.