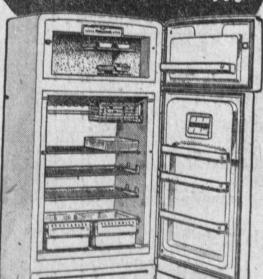

# TRADE

ON THIS LARGE

2-DOOR REFRIGERATOR + FREEZER

- 9 76 Lb. Freezer with it's own separate door
- Automatic Defrost

WE GUARANTEE YOU THE LARGEST TRADE-IN IN TOWN!

ONLY \$9.00 A MONTH

LARGEST T.V. and APPLIANCE DEALER IN TORRANCE