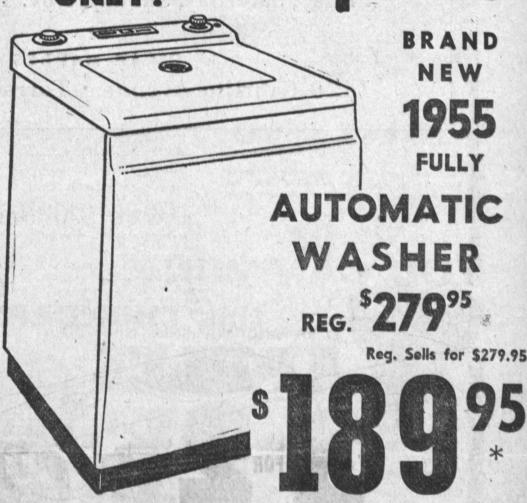

# TRADE

ON THIS LARGE

2-DOOR REFRIGERATOR + FREEZER

- 9 76 Lb. Freezer with it's own separate door
- Automatic Defrost

WE GUARANTEE YOU THE LARGEST TRADE-IN IN TOWN!

ONLY \$9.00 A MONTH

LARGEST T.V. and APPLIANCE DEALER IN TORRANCE