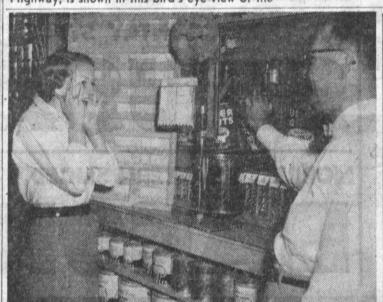

rows on rows of values to be offered during the grand opening sale starting today and lasting through and including Sunday.

LIKE MAGIC . . . This Fuller Color Mixing machine can duplicate any color exactly and is capable of producing 5000 different color shades. It is the latest service offered at John's Paint store, 1413 Cravens ave. Demonstrating the machine is John Hogan, store owner, while Joan Stewart, sales girl, looks

### John's Paint Store Features **New Color Mixing Machine**

A new color mixing service, the only kind in this area, is being offered as one of the newest features at John's Paint store, 1413 Cravens, in conjunction with the store's anniversary celebration.

The famed Fuller Color Mix-9 ng Machine has just been in out to perfection, according to stalled at the store. It is capa-ble of producing 5000 colors An individual comes in and and shades just exactly to or picks out a color from the color der in any kind of finish (exchart. There is a formula which els, rubber base, and others). System Perfected