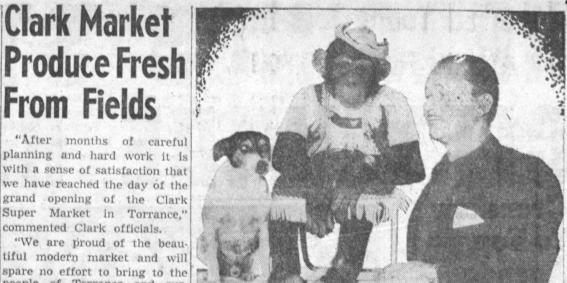

From Fields "After months of careful planning and hard work it is with a sense of satisfaction that we have reached the day of the grand opening of the Clark Super Market in Torrance,' commented Clark officials. "We are proud of the beau

Clark Market

tiful modern market and will spare no effort to bring to the people of Torrance and surrounding communities the very finest quality of foods in an abundance of varieties, sold in pleasant surroundings and a cheerful friendly atmosphere.

"We are looking forward to making many thousands of new friends in the Torrance area -Press Photo and want to take this opportunlowest prices anywhere," Clark officials concluded.

> marked by a continuous round of entertainment and fun for Gordon Gray, popular master of ceremonies, will be on hand for the entire four days to present the impressive list of personalities from TV

Among the stars to appear Santa Fe Boys; and Mr. Eggo be who gives away balloons.

CHEETA, the "human" chimpanzee of the stage and TV screen, Pinkey Jackson and Petey Boy the dog will be part of the colorful entertainment celebrating the grand opening of Clark's Market, Hawthorne ave. and Highway 101. The group can be seen today from 4 p.m. to 6 p.m.