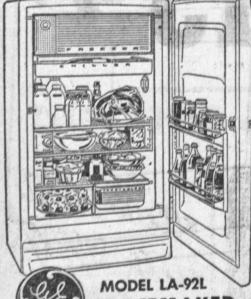

## Special

NEW G-E WASHERS

"Model WA550L"

\* Come In! See the 55 G-EFeatures

REGULAR \$299.95\* MONEY DOWN

SPECIAL TRADE-IN! BIG. ECONOMY-PRICED

SPACEMAKER REFRIGERATOR with

Full-width freezer section