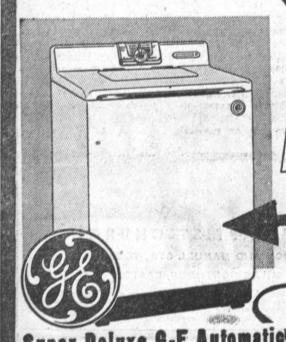

## Special

NEW G-E WASHERS

"Model WA550L"

\* Come In! See the 55 G-EFeatures

REGULAR \$299.95\* MONEY DOWN

SPECIAL TRADE-IN! BIG. ECONOMY-PRICED

SPACEMAKER REFRIGERATOR with

Full-width freezer section

Full-width chiller tray

LOW EASY PAYMENTS \$3.00 WEEKLY

154.95 G-E SPECIAL

YOU SAVE \$2500

- . FAMOUS G-E ACTIVATOR® WASHING ACTION
- . ADJUSTABLE WRINGER
- ADJUSTABLE TIMER
- . 8-LB CAPACITY
- WITH TRADE . POWERFUL PUMP
- . NEW, RESISTO-MAR BAKED ENAMEL FINISH
- . G-E PERMADRIVE MECHANISM
- . ONE-YEAR WARRANTY