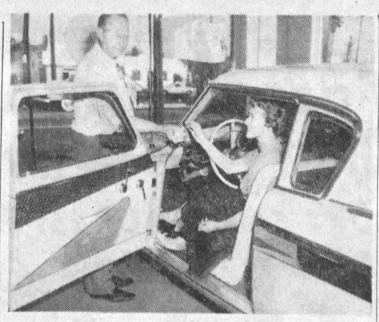

1955 VERSION . . . New 1955 Studebaker models are now on display at Carl P. Pursche's, 16317 S. Vermont. Pursche here presents pretty Sue Carter with an orchid in conjunction with the preview showing. Among the features of the Champion Aids Korean Regal 5 passenger coupe are the lavish use of chrome, tubeless tires, lowered price, and increased horsepower. School Building