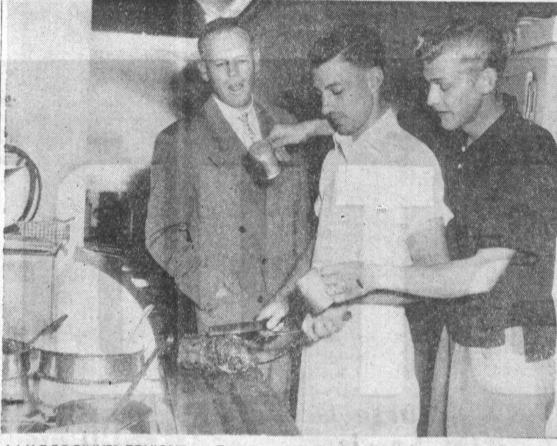

HOME IMPROVEMENTS last a lifetime made with

**READY-MIXED CONCRETE** QUICK DELIVERY ANYWHERE BY FAST, COURTEOUS OPERATORS

. AZUSA ROCK & SAND CO.

> Ph. FAirfax 8-6705 1347 W. 208th - TORRANCE

JAYCEE DINNER TONIGHT . . . Torrance JayCees will be hosts to the district's eight clubs tonight at a dinner meeting to be held at Alan Richard Hall from 7:30 to 11 p.m. W. C. Weaver, head chef (center), will lend his professional hand to the meal. Trying to help "cookie" is Mike Goettsch, general chairman (right), while Fred Hansen, president, is already "real gone" in anticipation of the meal.