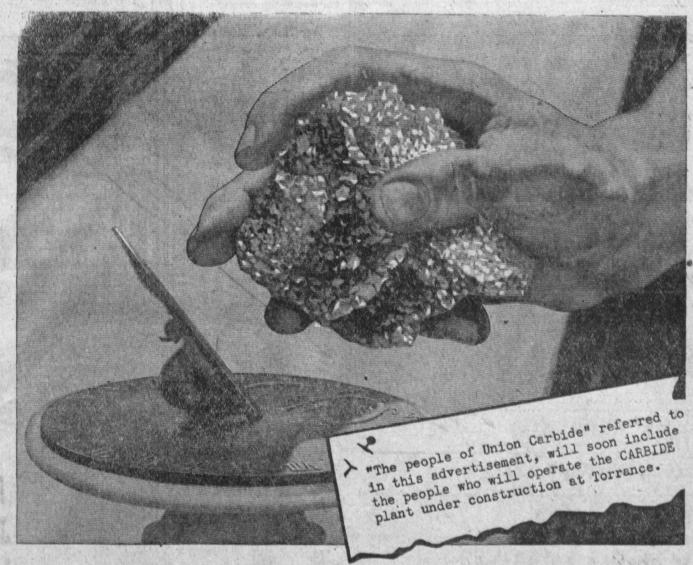

### The metal that makes time stand still

Thanks to chromium, steel now serves you with strength and beauty that lasts a lifetime

IN TIME, one of man's most useful materials—steel is often the victim of such destructive forces as rust. corrosion, heat, or wear.

THESE NATURAL ENEMIES of steel now are mastered by the metal called chromium. When the right amount of chromium is added to molten steel, the result is strong. lustrous stainless steel that defies the ravages of time.

IN HOMES, TODAY, stainless steel is a shining symbol of modern living. It brings us care-free sinks, gleaming tableware and kitchen utensils-all with beauty that lasts a lifetime.

IN INDUSTRY-Food is prepared in super-sanitary stainless steel equipment. Streamlined trains and buses are made of this wonder metal. Vital parts of jet planes that must withstand both blazing heat and sub-zero cold are made of tough, enduring stainless steel.

SERVING STEEL ... AND YOU-The people of Union Carbide produce alloys of chromium for America's steelmakers. This is another of the many ways in which UCC transforms the elements of nature for the benefit of everyone.

FREE: For the full story of the everyday miracles made possible by alloying metals such as chromium, write for the illusrated booklet, "Hot-Metal Magic." Ask for booklet G.

CARBON CORPORATION 30 EAST 42ND STREET THE NEW YORK 17. N. Y.