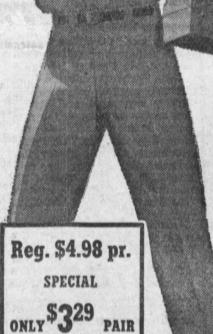

# MEN'S **FAMOUS** MAKE 100% Sanforized Fast Color - Washable STURDY SANFORIZED DRILL POCKETS STRING SAFETY STITCHED

- SEAMS FOR EXTRA WEAR
- GRADUATED RISE FOR SHORT, MEDIUM OR TALL MEAN

DEPT. STORE

THURSDAY