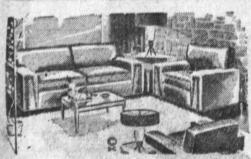

#### OUR STOCK IS SLASHED!

MODERN SOFA Glamozage! Regular \$295!

2-PIECE SECTIONAL Attached tables. Reg. \$237.50!

1 ONLY.

2-PC. MODERN SUITE Solid foam cushions. Styled

Reg. \$334. Floor sample...

2-PC. LIVING ROOM Red Metalic Boucle cover. Regular \$299.

5-PIECE LIVING ROOM GROUP

Includes 2-piece foam rubber sec- \$000 tional, corner table, cocktail table and two table lamps .

2-PC. BED DIVAN Modern grey and black. Rular \$129. Floor sample. \$6900

2-Piece Oversize BED DIVAN matching chair. Mass and modern. Beautiful gre and grey combination. R ular \$215. Floor sample.