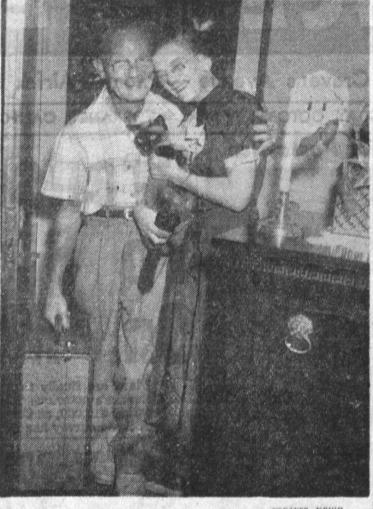

# HUBBY AND WIFE REUNITED AFTER YEAR'S SEPARATION

NO PLACE LIKE HOME . . . Mr. and Mrs. Thomas R. Allen of 1522 Beech were reunited again this week after a year's separation. Because of a legal technicality, Mrs. Allen could not return to the United States from Canada except through the timely intervention of a special act of Congress. Also enjoying the homecoming is their Siamese cat, Ming Foy.

LAST-MINUTE BILL PASSED BY CONGRESS "Being back in Torrance with my husband is like be-

ing back in Paradise. And when I see how everything has changed and how Torrance has grown, I feel like a tranger in Paradise."

These are the happy and grateful words of Mrs. Thomas R. Allen of 1522 Beech avenue after a special act of Congress reunited her and her husband last Thursday after a year's

3000 Miles Apart

The Allens had been separated by 3000 miles for the last year by a legal technicality. The Canadian-born Mrs. Allen originally entered the United States on a visitor's visa in 1938, moved to Torrance in 1943, married in 1946, and last year re- United States in 1923. turned to Canada in order to make proper entry into this country. She was barred from Allen's companion during the

The Allens were born in Canada, Mr. Allen came to the Cat Companion

A Siamese cat, Ming Toy, was re-entry by a legal technicality. long months of his wife's ab-"If it hadn't been for our sence. Every night the cat Congressman, Cecil R. King, I would sit at the head of the