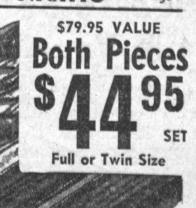

BOX SPRING or \$1988 MATTRESS

FIVE-PIECE WROUGHT IRON DINETTE SETS - table has extension leaf. Four matching chairs. Reg. \$79.95, now

WROUGHT IRON 2-PC. LIVING **\$7088** ROOM SUIT

orrance We Make your House a Home