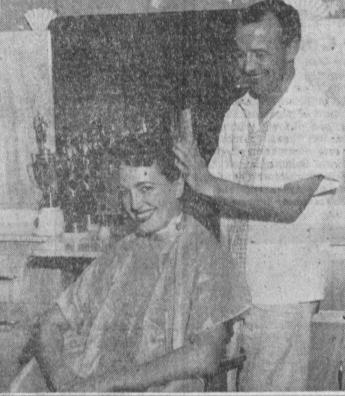

# DA STAGES GARDEN PARTY AND FASHION SHOW

AMONG MODELS FOR THE FASHION SHOW and Garden Party sponsored by the Catholic Daughters this afternoon at the Felker garden, 1010 Beech avenue, are (standing, I-r) Janet Dabbs, 13, little Suzanne Moeder, 31/2, and 7-year-old Gayle Hardesty, who are modeling fashions from Guys 'n Dolls. At extreme right Mrs. William Garrity models a new type jersey dress from the Gay Shop. Casting approving glances are (seated) CDA members Mrs. John Melville (I) and Mrs. L. J. Moeder. "MARTIN OF MARTIN'S HOUSE OF BEAUTY in Lomita (right) gives deft finishing touches to coiffure of Mrs. Garrity. Martin will be the man responsible for the sleek hairdos of all the models at the fashion show, and will be backstage during the affair to see that coifs stay in place between

man responsible for the sleek from a black hat. On the glove hairdos of the models. He will was the name of a woman fabe on hand backstage during mous in the theatrical world. the fashion show to see that the Throughout the evening each coiffures maintain their sleek member was known by this name, and the place cards were also marked with the same non de plume.