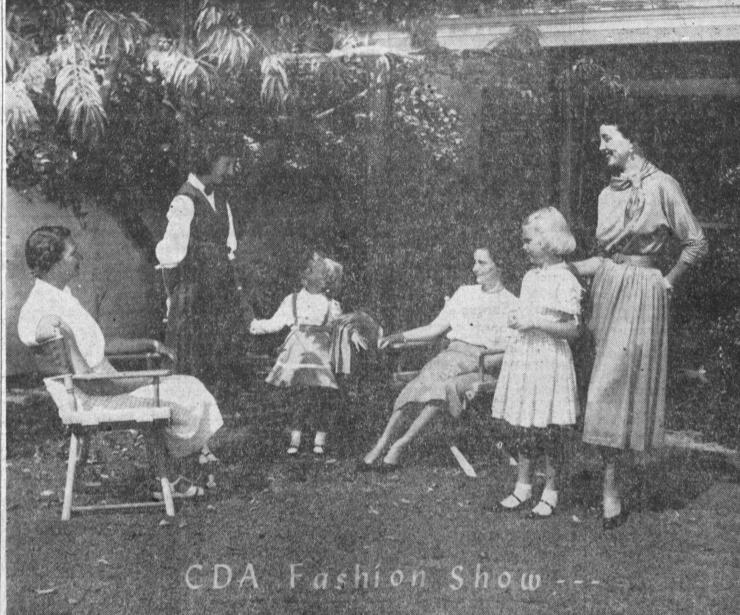

# DA STAGES GARDEN PARTY AND FASHION SHOW

AMONG MODELS FOR THE FASHION SHOW and Garden Party sponsored by the Catholic Daughters this afternoon at the Felker garden, 1010 Beech avenue, are (standing, I-r) Janet Dabbs, 13, little Suzanne Moeder, 31/2, and 7-year-old Gayle Hardesty, who are modeling fashions from Guys 'n Dolls. At extreme right Mrs. William Garrity models a new type jersey dress from the Gay Shop. Casting approving glances are (seated) CDA members Mrs. John Melville (I) and Mrs. L. J. Moeder. "MARTIN OF MARTIN'S HOUSE OF BEAUTY in Lomita (right) gives deft finishing touches to coiffure of Mrs. Garrity. Martin will be the man responsible for the sleek hairdos of all the models at the fashion show, and will be backstage during the affair to see that coifs stay in place between

Martin of Martin's House of Beauty in Lomita, will be the she was handed a white glove look between changes.

Models Named Modeling ensembles from the rance shop.

Junior models will be 31/2 new members entered. year-old Suzanne Moeder, 4year-old Suzanne Moeder, 4year-old Andrew Rudnick,
Gayle Hardesty, 7, Richard Derouin 8, Janice Dabbs 12, and
Carol Armstrong who is 16. The
sextet will model fashions from
Cuys 'n Dolle children's and Guys 'n Dolls children's and ma (James) Halle, and Dotty teenagers' departments.