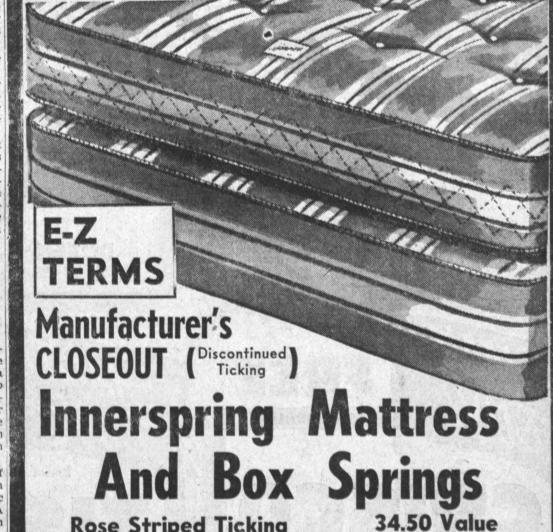

**Rose Striped Ticking** FIRMLY BUILT - FULL OR TWIN SIZE

- 292 firm coil springs
- Many extra layers of cushioning felt Sag-proof borders for side support
- Side handles for easy turning Standard box spring foundation
- Our lowest price ever for such a quality mattress and box springs