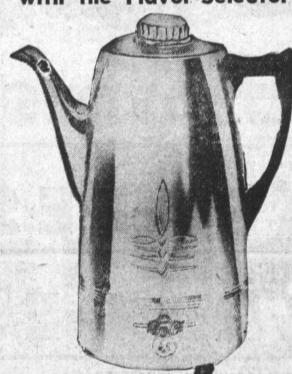

## UNIVERSAL Coffeematic

with the Flavor-Selector

8-CUP SIZE NO MONEY DOWN \$1.00 WEEKLY

The fastest way to good coffe, Set Flavor Selector at desired strength, Redi-lite signals when done. It's kept hot automatically. Non-drip spout, balanced handle-easy-to-pour. Chrome fin-