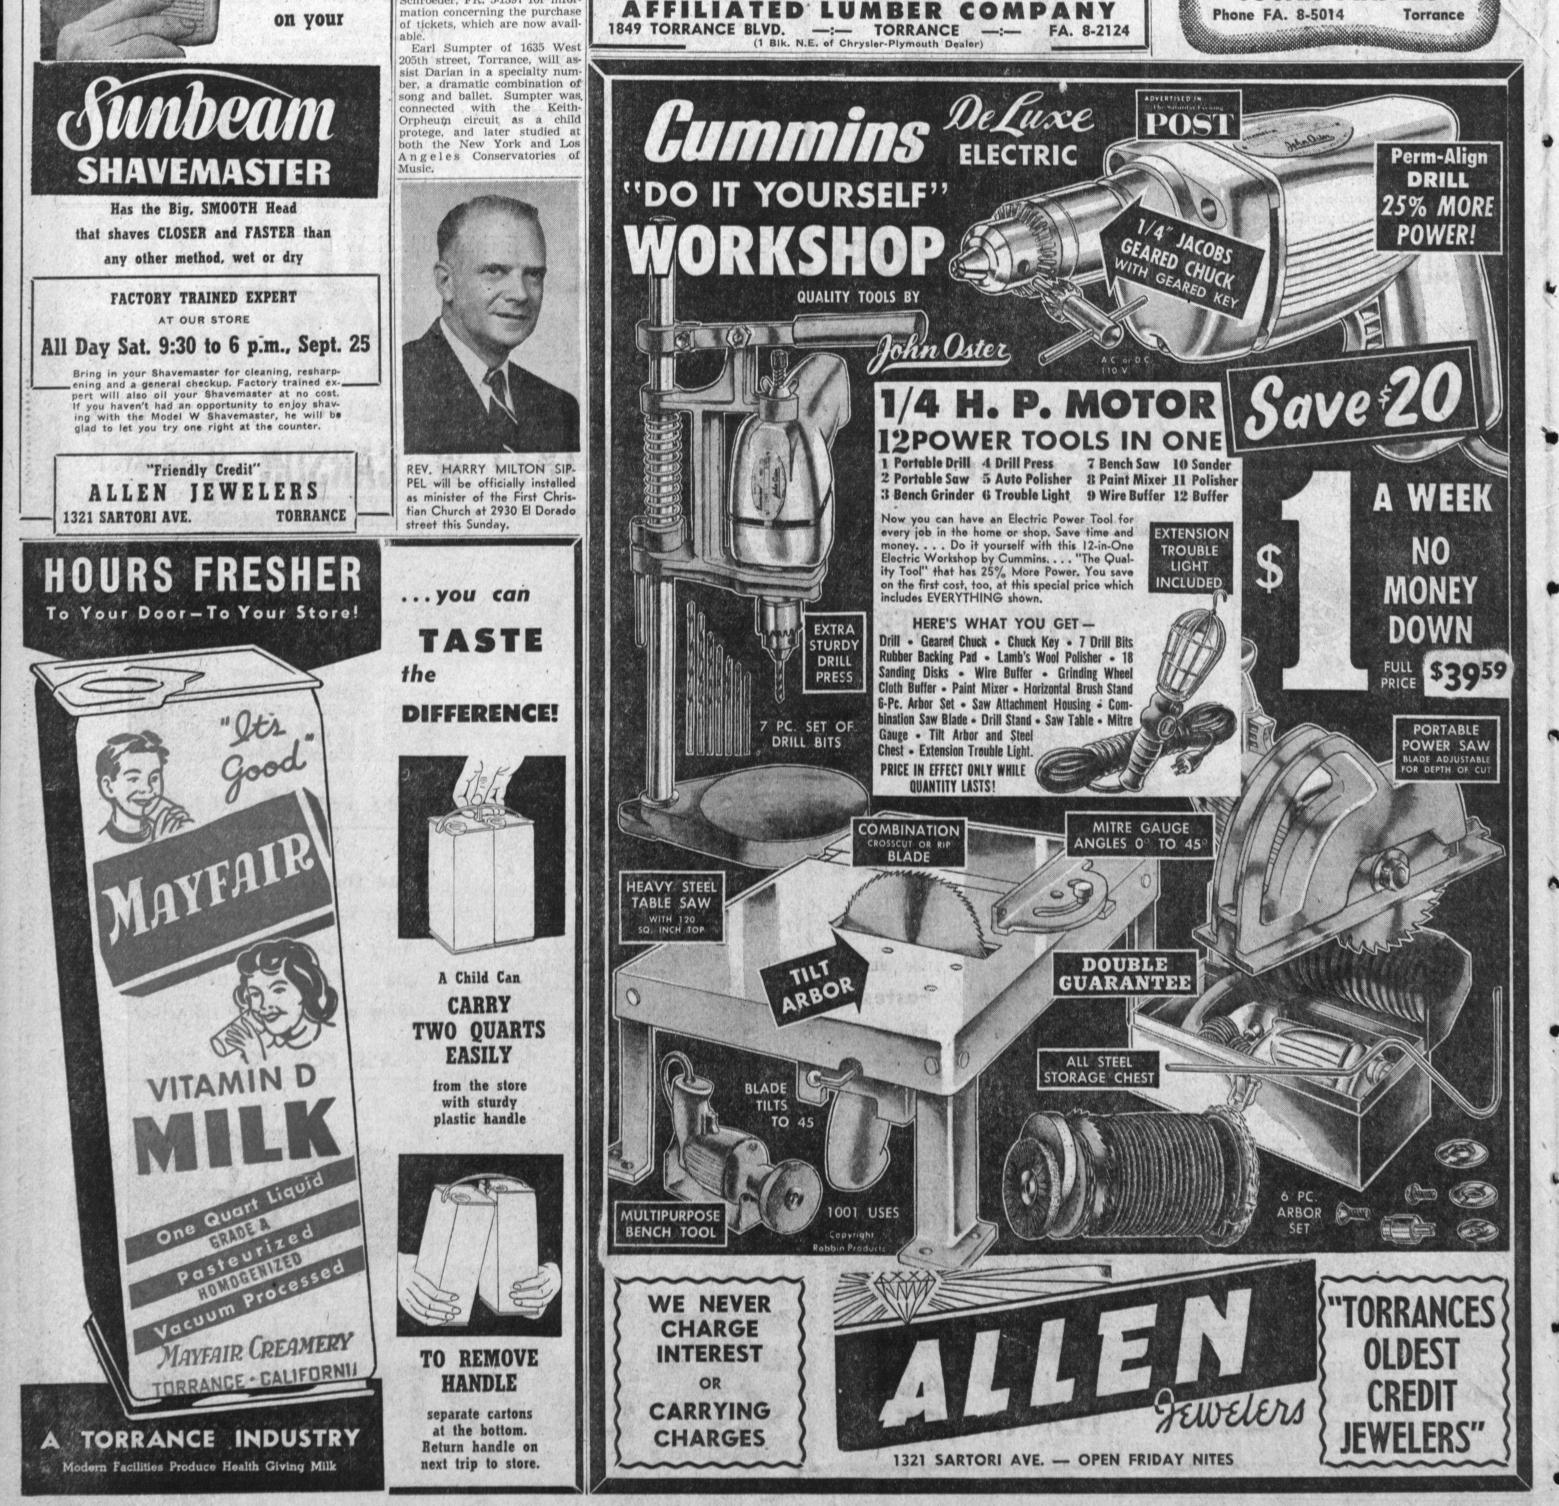

.25c ea.

HARDWARE

Automatic Screw Driver. Reg. \$2.98

Wood Level No. 68, 2 ft. Reg. \$2.65 \$2.19

Wise Grip Plyers, 10", Reg. \$2.15 \$1.79

SUNDAYS 10 A.M. to 2 P.M.

TOP PERFORMANCE 51111110 SPECIAL!

**KEEP YOUR CAR AT** 