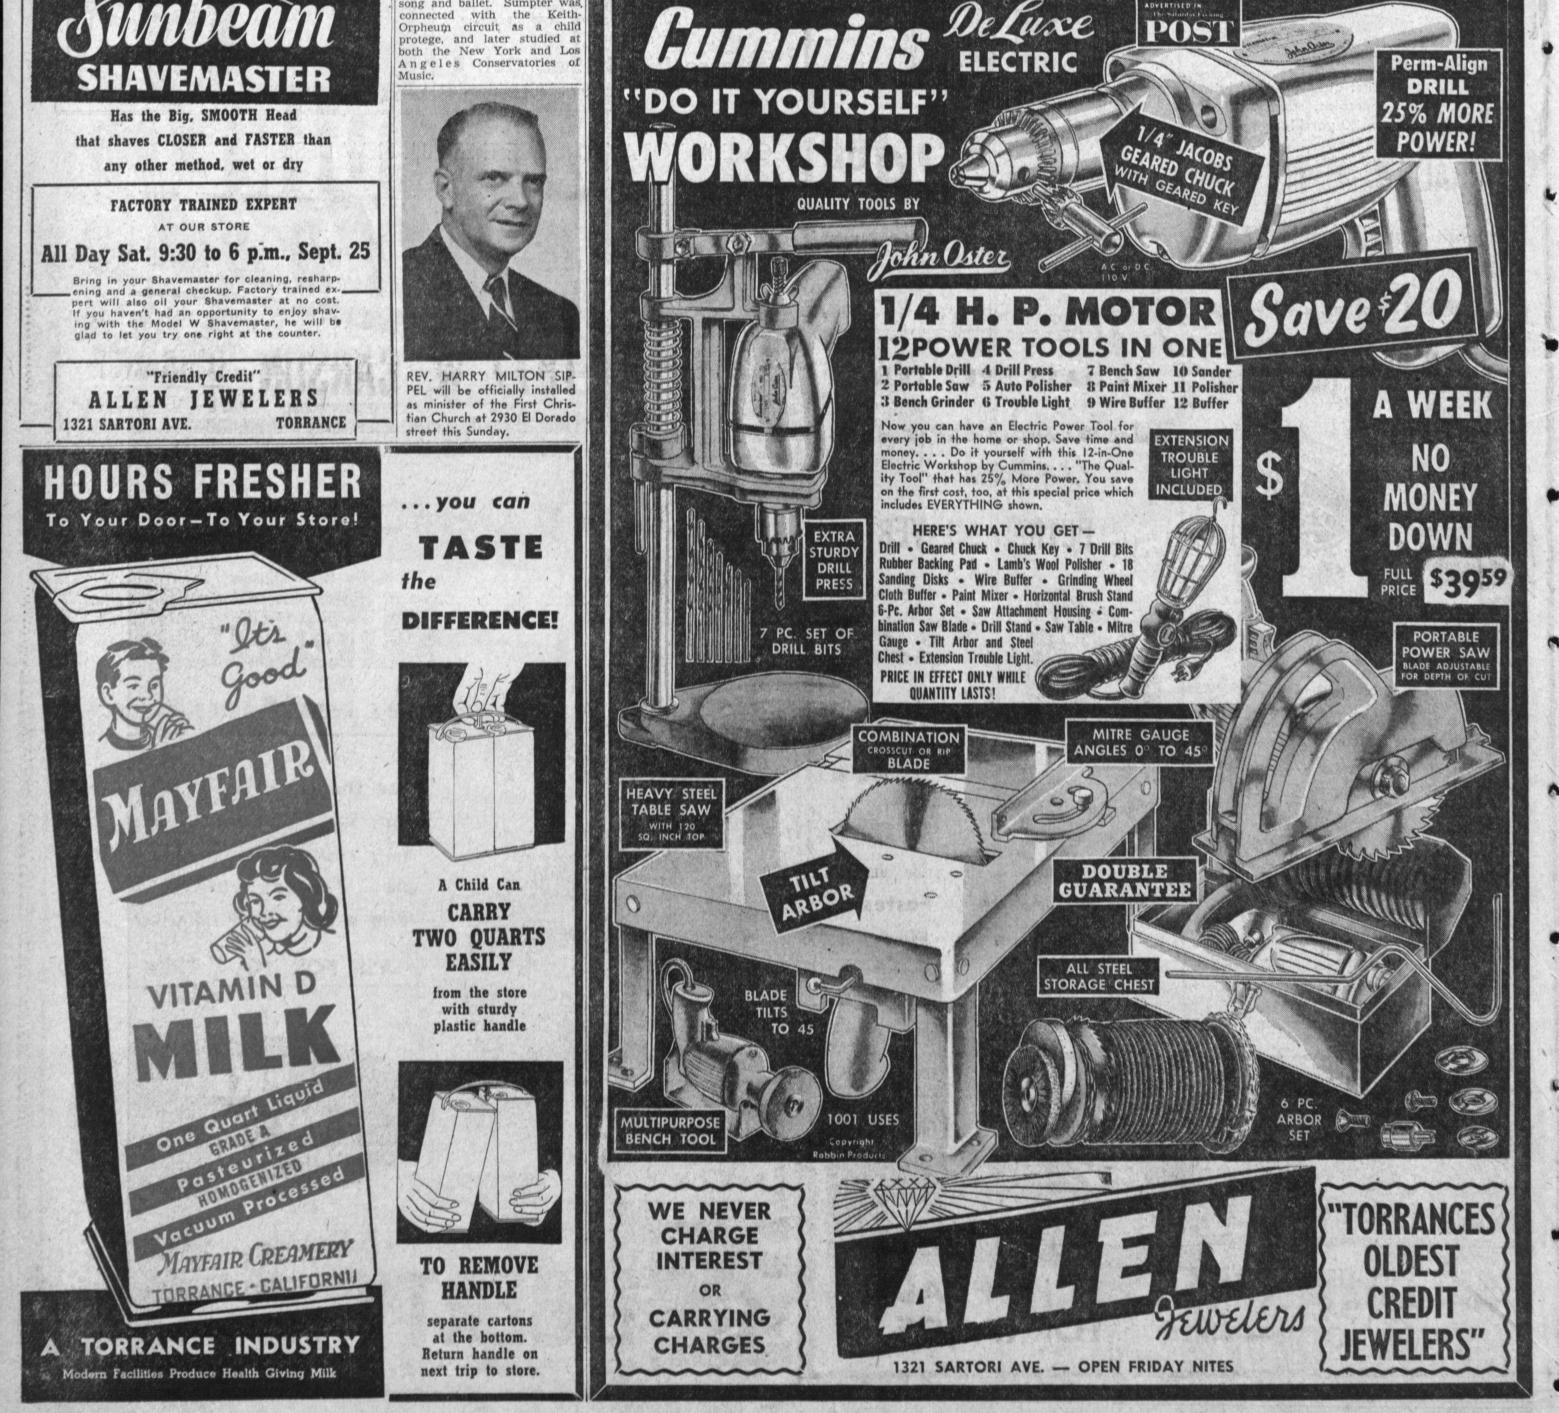

.25c ea.

HARDWARE

Automatic Screw Driver. Reg. \$2.98

Wood Level No. 68, 2 ft. Reg. \$2.65 \$2.19

Wise Grip Plyers, 10", Reg. \$2.15 \$1.79

SUNDAYS 10 A.M. to 2 P.M.

TOP PERFORMANCE 51111110 SPECIAL!

**KEEP YOUR CAR AT** 