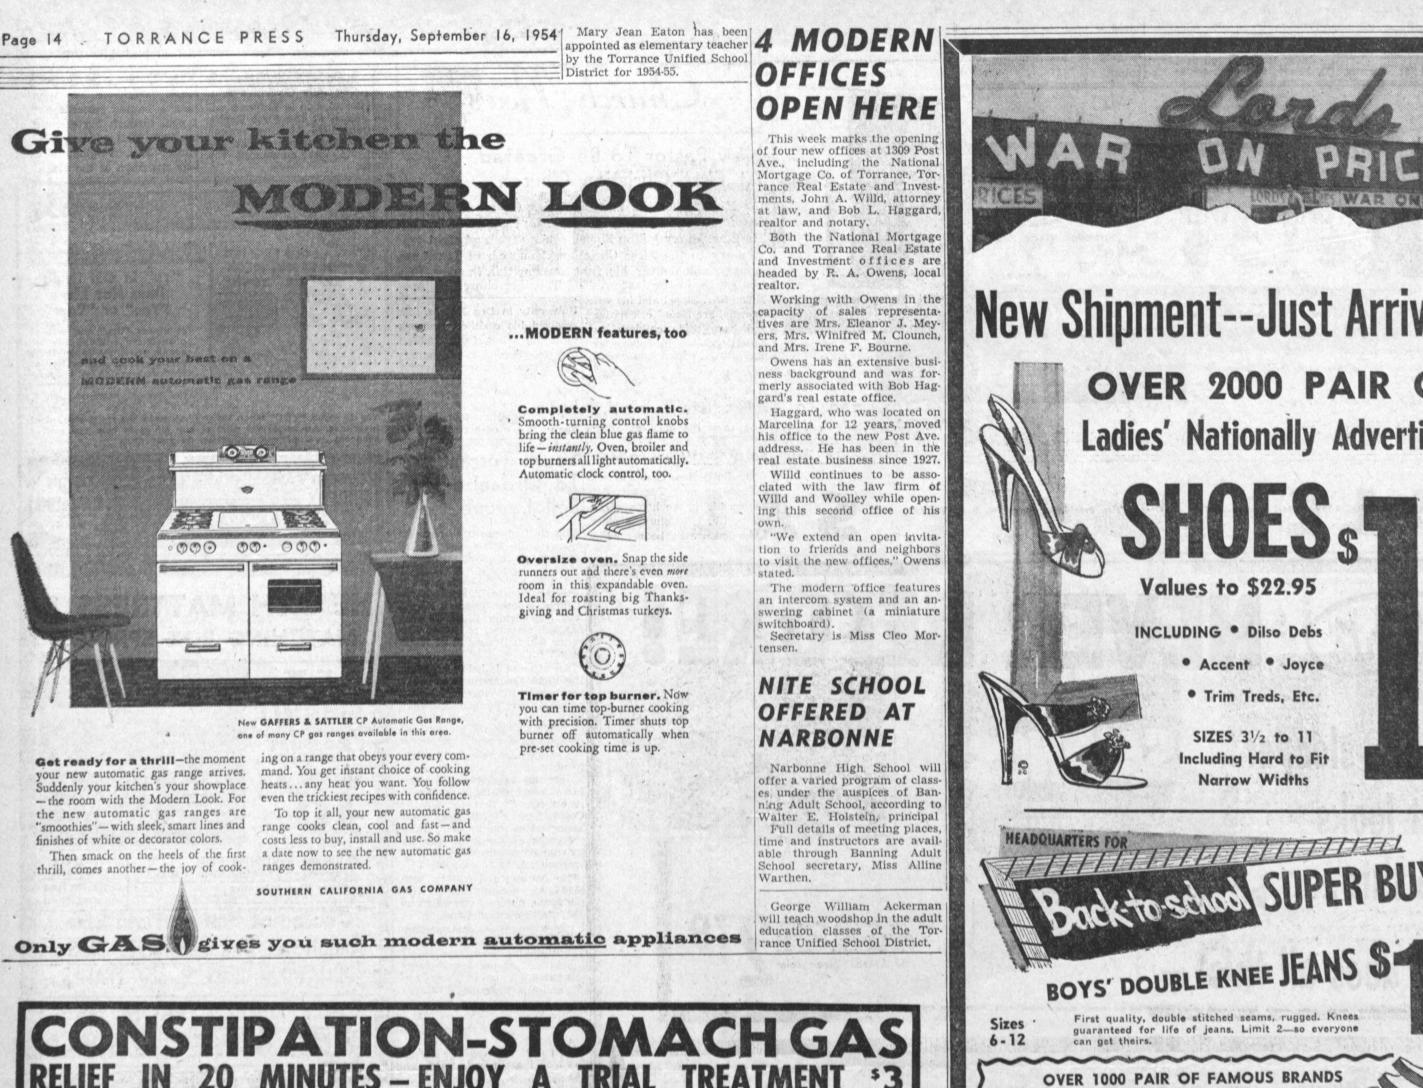

SUPER BUYS!

19

PAIR

88

99

88

your new automatic gas range arrives. Suddenly your kitchen's your showplace - the room with the Modern Look. For the new automatic gas ranges are "smoothies" - with sleek, smart lines and finishes of white or decorator colors.

thrill, comes another - the joy of cook-