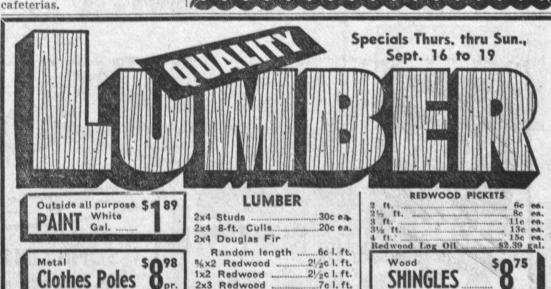

Don't delay, 'phone this ultra modern office today for an appointment.

Torrance Chiropractic Center

1110 SARTORI AVE. We Are Just 3 Doors North of Torrance Blvd.

REDWOOD FENCES-All Clear Dry Boards-Material Cut to Size-F.H.A. Terms WE ALSO CARRY A COMPLETE LINE OF HARDWARE, PAINTS and BLDG. MTLS. SUNDAYS 10 A.M. to 2 P.M. OPEN DAILY 8:30 A.M. to 5 P.M.