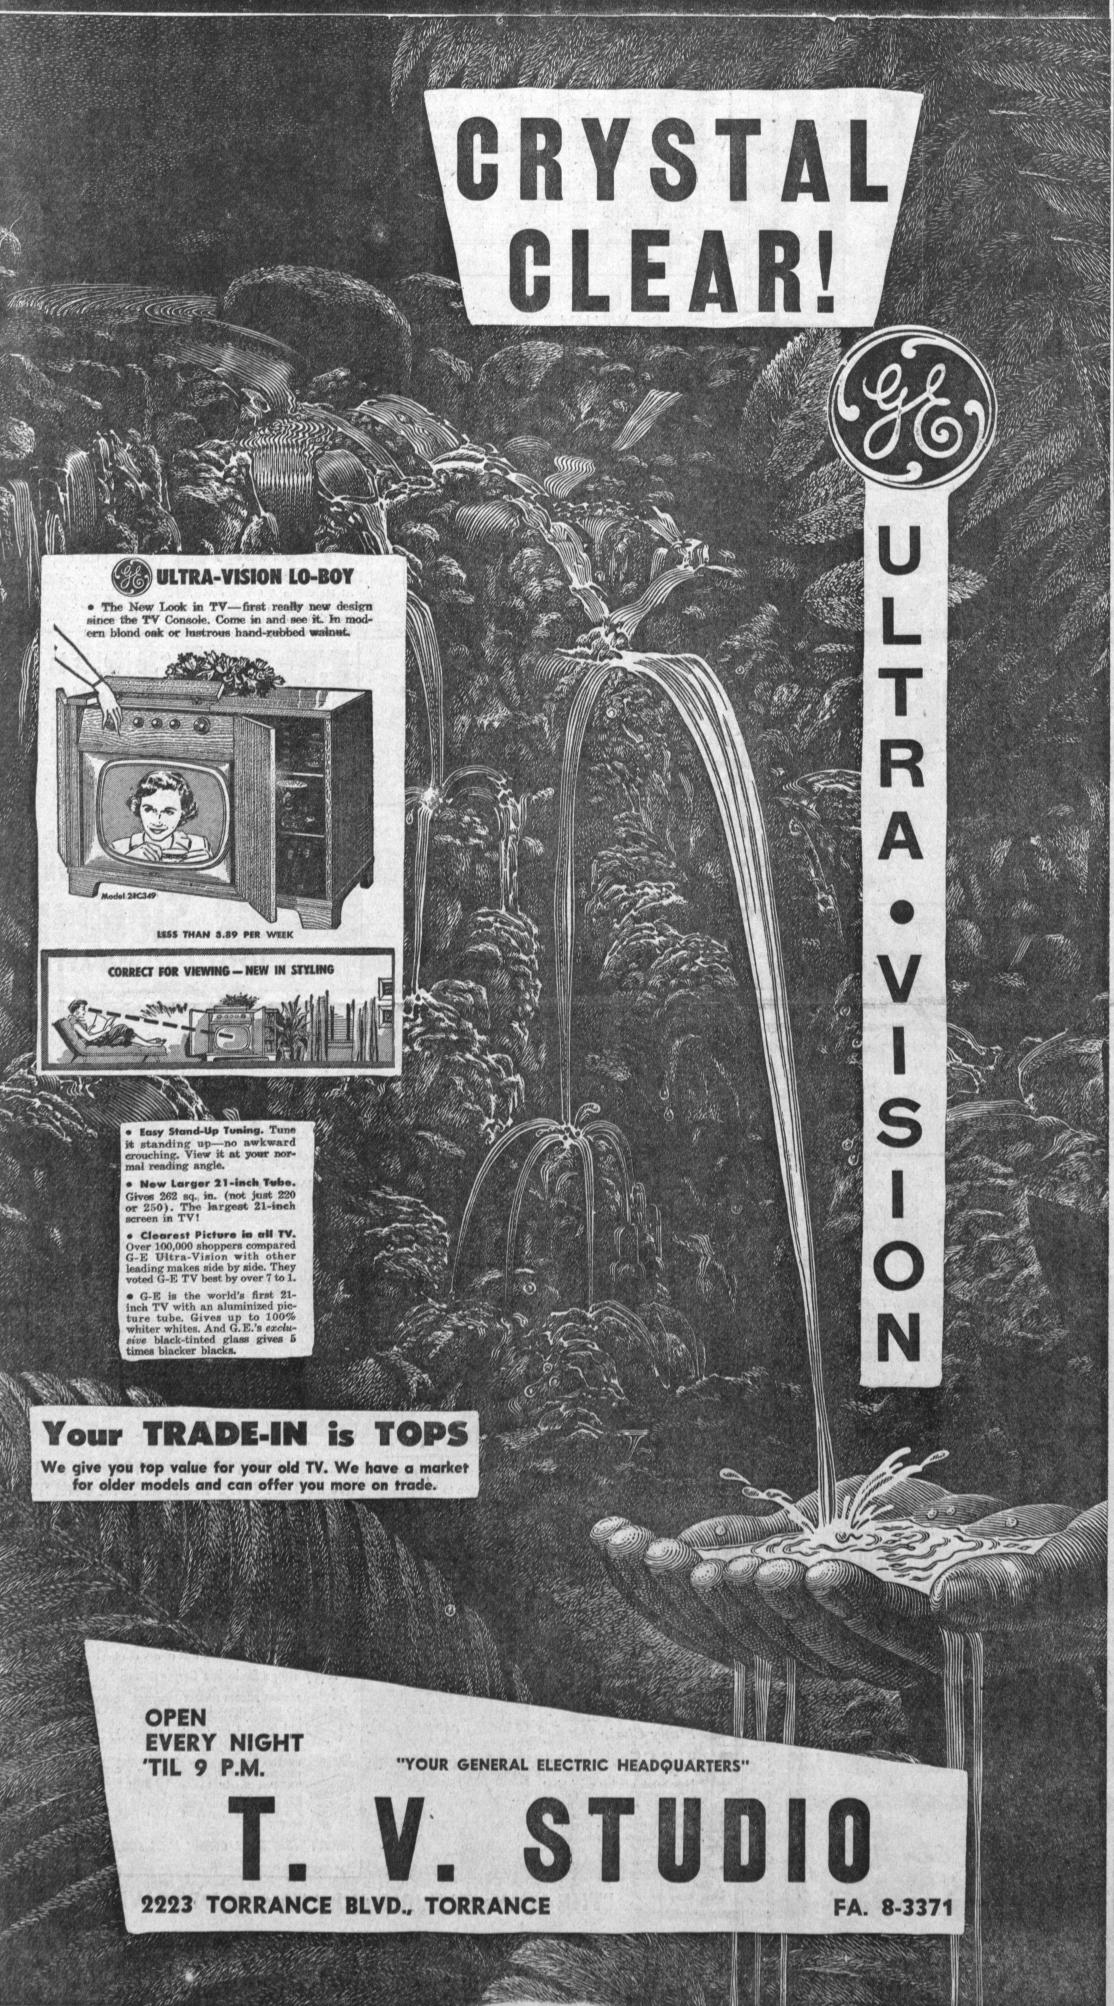

## \* Church News \*

## Court St. Catherine Board Plans Annual Garden Party

A board meeting was held last Monday night at the home of Mrs. William Hardesty, 23021 Huber drive, as Court St. Catherine committee members gathered to discuss the forthcoming fashion show being sponsored by the Torrance Catholic Daughters.

The tickets are all ready for the September 23 event, which Mesdames Hardesty, Frank will feature a dessert luncheon and fashions from the Gay Cavanagh, Thomas Moore, Shop and Guys 'n' Dolls children's store. The lovely affair will be staged at 12:30 in the carden of Mrs. Laura Fellon. garden of Mrs. Laura Felker, at 1010 Beech avenue, and the public is welcome. Models will show fall suits, sportswear, afternoon styles, and children's styles from kindergarten Andrew's Epis