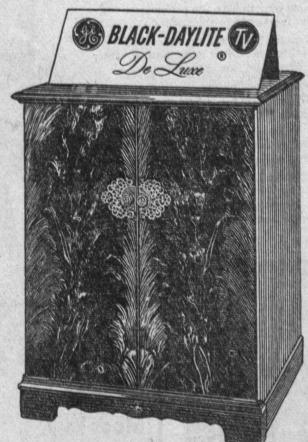

**OPEN EVES. 'TIL 8:30** 

A FANTASTIC TRADE-IN ALLOWANCE ON G.E. T-V

FOR EXAMPLE

ANY 10" SET

\$50 Trade-in

\$80 Trade-in ANY 121/2" SET

ANY 17" SET \$120 Trade-in

See Our Complete Selection of New G.E. Line

TRADE IN YOUR OLD SMALL-SCREEN TV FOR THIS SUPERB G-E CONSOLE!

• With 21-inch aluminized tube -pioneered by General Electric. Gives up to 100% more contrast -TV's sharpest picture! And G-E 21-inch TV gives you a full 252 in. picture—not 220.

Decorator-designed, craftsmanconstructed cabinets. All woodnative hardwoods and selected veneers for truer tone, greater durability and more beautiful appearance. Come in today!

**FAirfaix** 

8-7025

Model 21C242. 21-inch full-door console. Genuine mahogany veneers, metal door pulls. Swivel casters.