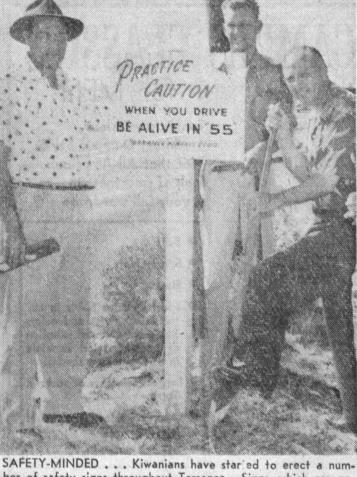

# NICOLA'S

1875 W. Carson St.(Near 5-Pt. Intersection)

ber of safety signs throughout Torrance. Signs, which are going up in time for the reopening of schools, remind drivers to take it easy. The rhyme states: "Practice Caution When You Drive, Be Alive in '55."