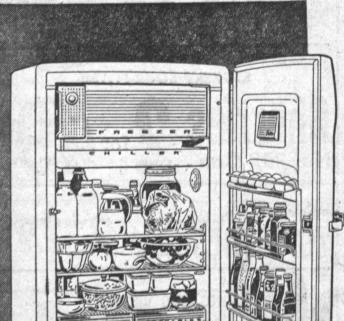

CLEARANCE ON FAMOUS YOU HARD-EARNED DOLLARS. GENERAL ELECTRIC'S

BIG, ECONOMY-PRICED REFRIGERATOR!

MORE SPACE

This big G-E Refrigerator gives you 9.2 cubic feet of storage space in the same floor space occupied

**OUTSTANDING FEATURES** 

Many de luxe features usually found only in higher-priced models: New removable and adjustable Door Shelves, Full-width Freezer that holds 48 packages of frozen food, 2 Redi-Cube Ice Trays and 1 Plastic-Grid Ice Tray, Fullwidth Chiller Tray, Stacking Vege-table Drawers, 3 Full-width Shelves (2 aluminum plus vegetable drawer covers).

G-E DEPENDABILITY The same famous sealed-in refrigerating unit—the same 5-year pro-tection plan—as in higher-priced G-E Refrigerators.

MODEL LB-92L 9.2 cubic-foot capacity

SPACE MAKER

Dollar-for-dollar you can't find a better Refrigerator Value! SEE IT TODAY!