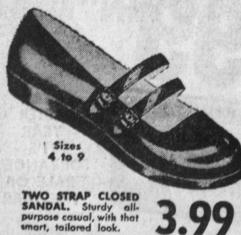

yds. \$100

48" width. Selection of colors & patterns.

LADIES' BALLERINA PUMP

Elk leather, hard counter foam cushion insole braid and button trim vamp. In black, red or tan. IN PLASTIC CALF same as above .. \$1.98 Sizes 4 to 9