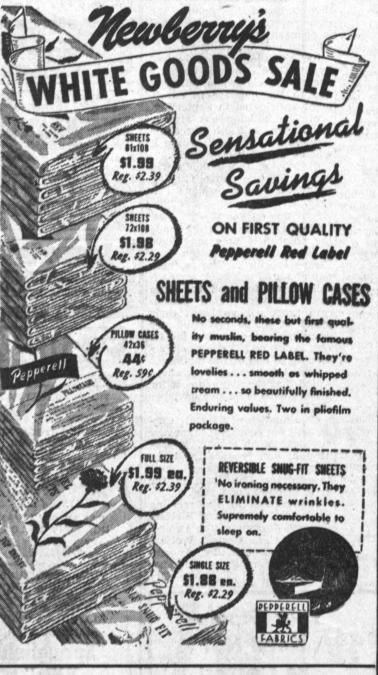

## REG. \$289

SPECIAL! ON ALL SIZES

Sale Price

\$1.78 \$1.98 24x36. \$3.39 \$3.79 30x45. \$4.55 \$4.95 36x60. \$7.45 \$7.95 48x72.

SAVE \$400

25 ONLY - 6'x9'

REGULAR \$16.95

BEDSPREADS