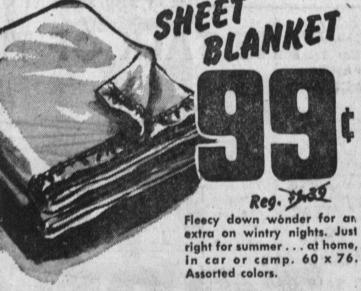

insole braid and button trim vamp. In black, red or tan. IN PLASTIC CALF same as above .. \$1.98 Sizes 4 to 9

LADIES' HAND BEADED MOCCASINS

Made of top grain glove cowhide hand laced vamp, cord draw lace triple sewed closed back. Gay colors; white, red, black or tan. Sizes 4 to 9

COTTON LOOP RUGS 27×50

LADIES

100% WOOL - 1/2 PRICE

**BOYS' SPORT COATS** Reg. \$5.95 Reg. \$10.95

20 ONLY-Values to \$12.95 **ASSORTED** TABLE LAMPS

1/2 PRICE REG. \$1.19

LACE PANELS

PANEL

GIRLS' 100% WOOL GIRL'S

Sizes:

31/2 to 61/2 COLORS: Green Blue

Reg. \$7.98

## REG. \$289

SPECIAL! ON ALL SIZES

Sale Price

\$1.78 \$1.98 24x36. \$3.39 \$3.79 30x45. \$4.55 \$4.95 36x60. \$7.45 \$7.95 48x72.

SAVE \$400

25 ONLY - 6'x9'

REGULAR \$16.95





BEDSPREADS

DUCKBILL



COMFORTABLE, COLORFUL COTTON





CONDITIONED FOR YOUR

NEWBERRY