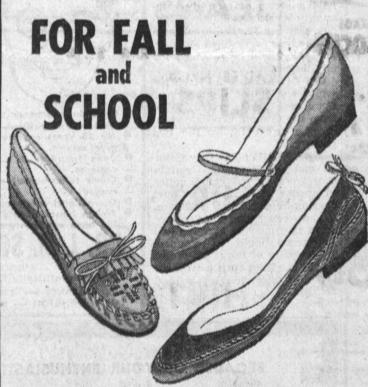

Hard-playing youngsters will have a tough time wearing out these durable, comfort-feeling shoes. Styles in classic saddle shoes, strapped oxfords, plain oxfords and loafers. Complete selection, quality made to assure proper fit, comfort, long wear. Brown only. 8½ to 13½ and 1 to 3.