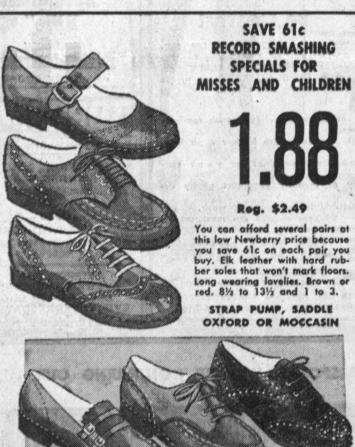

Hard-playing youngsters will have a tough time wearing out these durable, comfort-feeling shoes. Styles in classic saddle shoes, strapped oxfords, plain oxfords and loafers. Complete selection, quality made to assure proper fit, comfort, long wear. Brown only. 8½ to 13½ and 1 to 3.