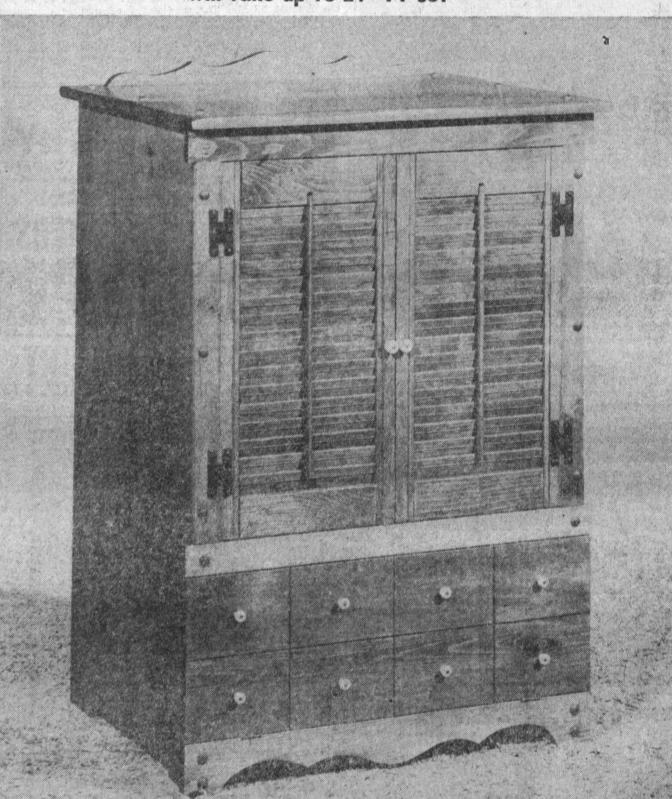

# TV CABINET

-will take up to 24" TV set-

- Hand Selected Knotty Pine
- Hand Rubbed Salem Finish
- Movable Shutter Doors Porcelain Knobs
- Antique Iron Hinges

\$5 Down \$5 Monthly

Hampshire House Quality at an Unequaled Price!