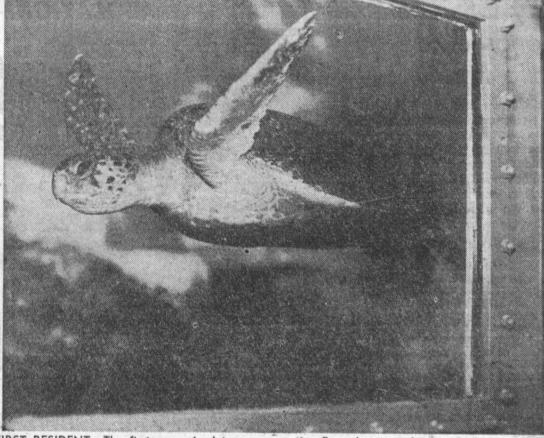

Phone FAirfax 8-4313

FIRST RESIDENT-The first sea animal to enter the Oceanarium at Marineland of the Pacific was Miss Grande Cahuama, the 300 pound green turtle from Mexico. Curator Kenneth Norris received the turtle into the guaran-

tine flume between the two Oceanarium pools. Fifteen of the great turtles will be included in the Marine display which will open Saturday. August 28, at the Oceanarium, located on the Palos Verdes Peninsula.