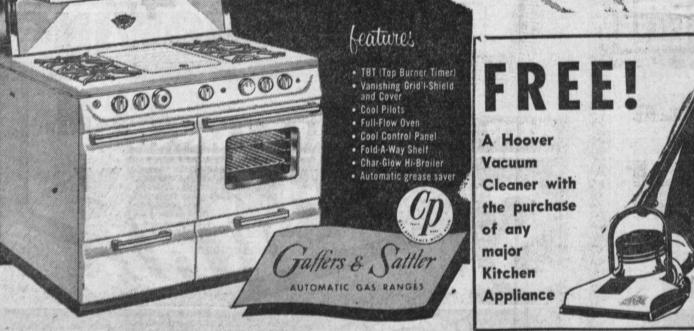

Gaffers & Sattler most beautiful ... Years ahead!-in cooking features-in design! Here is the most advanced range in America featuring most automatic ... TBT, the Top Burner Timer that frees you forever from pot watching-"just set it and forget it"; it automatically shuts off the top burner when cooking time is completed-Just one of the many years ahead cooking features that are Exclusively yours with Gaffers & Sattler ranges.