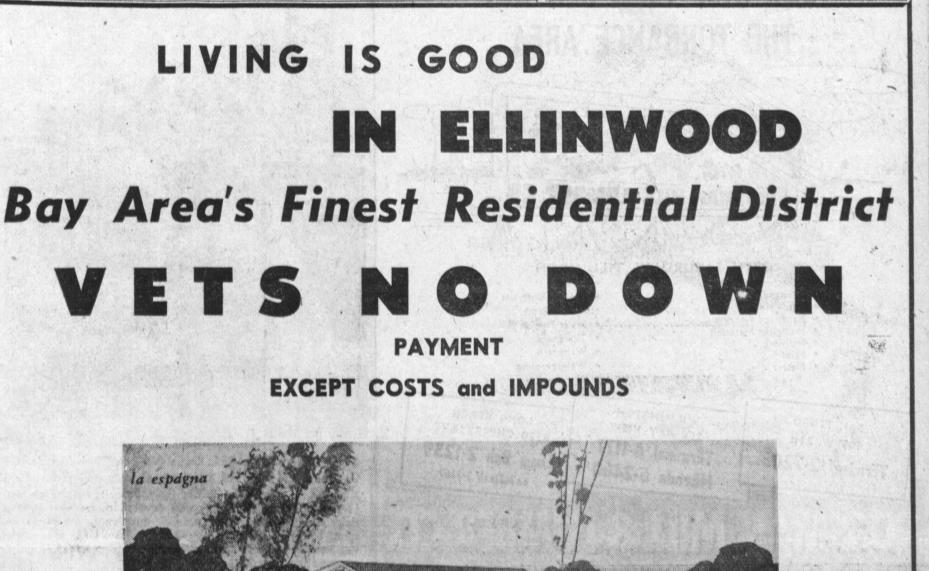

ELLINWOOD: Hundreds of new homes are being built and scheduled in the new Ellinwood tract, many being located in picturesque Palos Verdes hillsides near Pacific Coast high-

way and Hawthorne boulevard. Occupied homes in this area are shown. Ellinwood is one of the better, larger developments of Torrance. -Press Photo