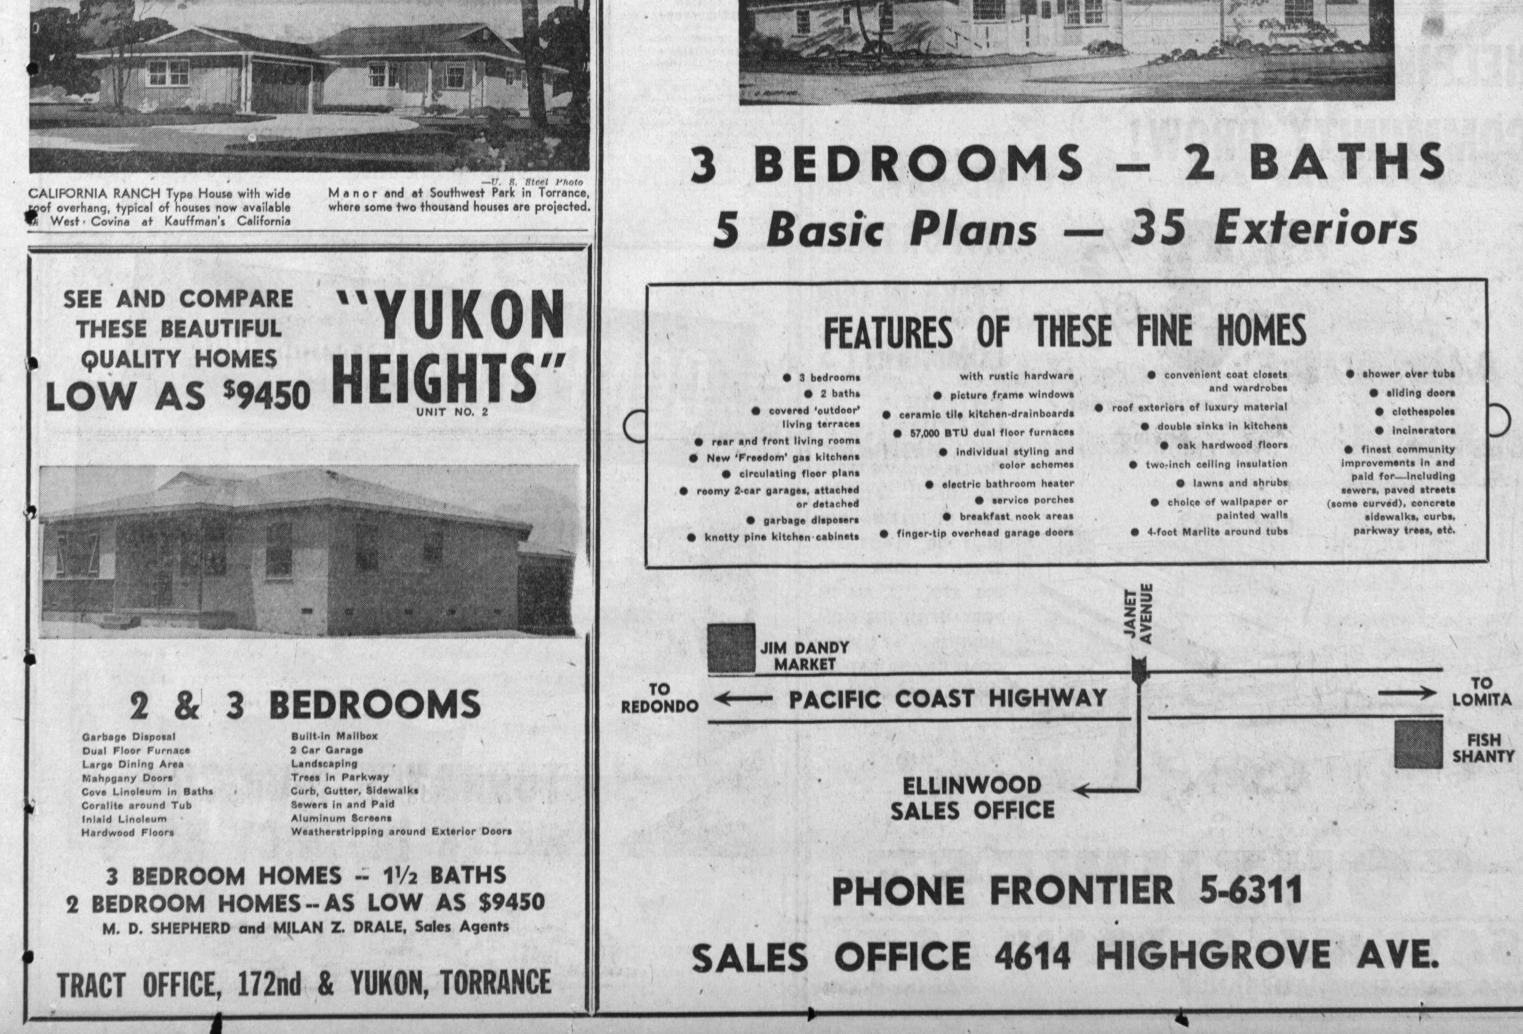

inners of the Service Club The World Council is a fel-League, will play the winners lowship of 161 member churches of the Blue Streak League in in 48 countries throughout the

best two out of three games series for the Torrance City Championship. The first game is slated for Torrance Park, at 9:30 p.m. Friday August 20. In 48 countries infougnout the world, including Iron Curtain countries. Holy Communion at the 9:30 and 11 o'clock services. In 48 countries infougnout the School District School District for the coming school year.



FARM-FRESH dairy products may be picked up at the Inglewood Dairy Farm's modern drive-in located at 3400 Del Amo. Milk, eggs,

cottage cheese, and numerous other dairy products can be purchased here without getting out of the car.





TORRANCE PRESS Page 27