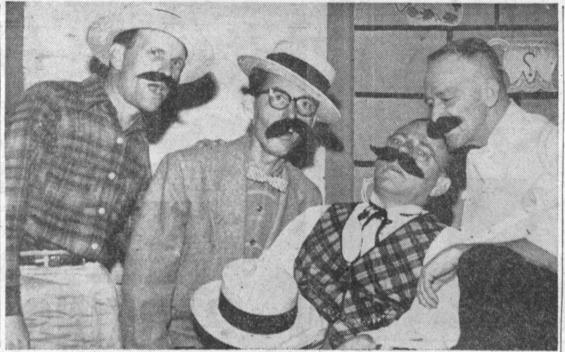

Sergeant More, son of Mrs. Rhoda Moore, 2145 245th street, Lomita, entered the Army in October 1952 and arrived in Korea during July 1953. He is a section leader in Company B.

FUN AT THE FAIR: More than thirty talented acts will perform the four evenings of the Torrance Community Fair which started last night. Among others will be the Four Colonels of Corn (left to right): Herb Allen, Al Ewalt, Doug McClay, and Fran Lehr. The fairgrounds are located at Torrance Boulebard & Madronna.