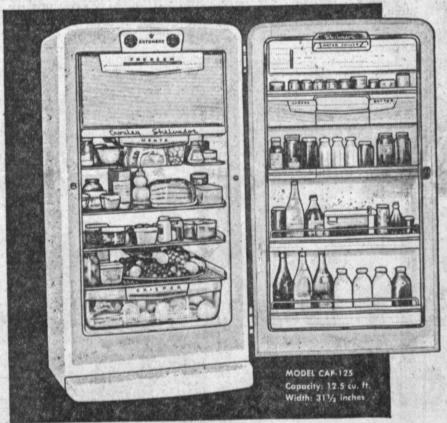

THE GREAT CROSLEY SUPER SHELVADOR

GIVES YOU MORE EXCLUSIVE OTHER REFRIGERATOR! WHY SETTLE FOR LESS?

and Beverage Server plus Roll-Out Shelves, Roll-Out Crisper, and Meat Drawer put 89%

of all the food right at your finger tips