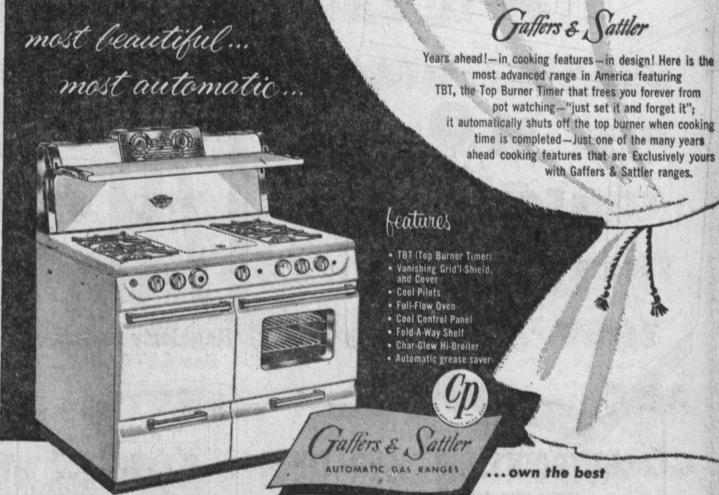

PER SHELVADOR

GIVES YOU MORE EXCLUSIVE OTHER REFRIGERATOR! WHY SETTLE FOR LESS?



and Beverage Server plus Roll-Out Shelves, Roll-Out Crisper, and Meat Drawer put 89%

of all the food right at your finger tips



**AUTOMATIC DEFROSTING** REFRIGERATOR

Proved in more homes than any other brand.



A Porcelain Cabinet Stays

White Forever

Come In Today, For A Free Demonstration

It's Portable! No extra plumbing Needed! Put it anywhere-Even Upstairs!



LOW PRICE BIG VALUE BLACKSTONE WASHER

> Made by America's Oldest Washer Manufacturer. Lovell Wringer-Lifetime lubricated mechanism-Full 8-lb. capacity tub - Quality-built throughout. Come in and see this super - value. Terms and trade-ins can be arranged to suit your onvenience.



Model 136 Available with Drain Pump at slight extra cost



GRAND OPENING SPECIAL! 5-PC. CHROME DINETTE SET

THIS IS A DELUXE SET



WILL BE GIVEN

WITH THE PURCHASE OF ANY MAJOR KITCHEN APPLIANCE

**EL PRADO AVENUE** 

FA. 8-6606

OPEN FRI. NITES

EVISION

(NEXT TO VAN DE KAMP'S)