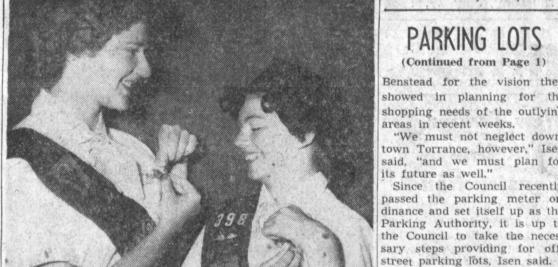

GENUINE HAMMERLOID FINISH

Phone FA. 8-7025 1875 W. CARSON ST.

(NEAR 5 PT. INTERSECTION)

HIGHEST HONORS . . . Carolyn Welch, 14, and Beth Harvey, 14, were presented with the curve bar, highest intermediate scouting award, at a dinner held in their honor recently. The girls belong to Troop 398, sponsored by Walteria elementary P-TA.